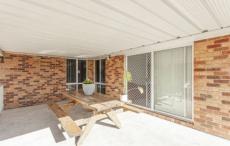

## Features:

Spacious L shaped lounge & dining room with RC/AC Functional kitchen with corner pantry offering plenty of cupboard space

Living room opening onto sun-drenched balcony providing the perfect perch to enjoy your morning coffee