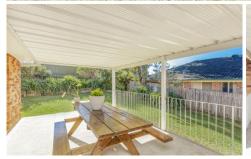

## Features:

Spacious L shaped lounge & dining room with RC/AC Functional kitchen with corner pantry offering plenty of cupboard space

Living room opening onto sun-drenched balcony providing the perfect perch to enjoy your morning coffee