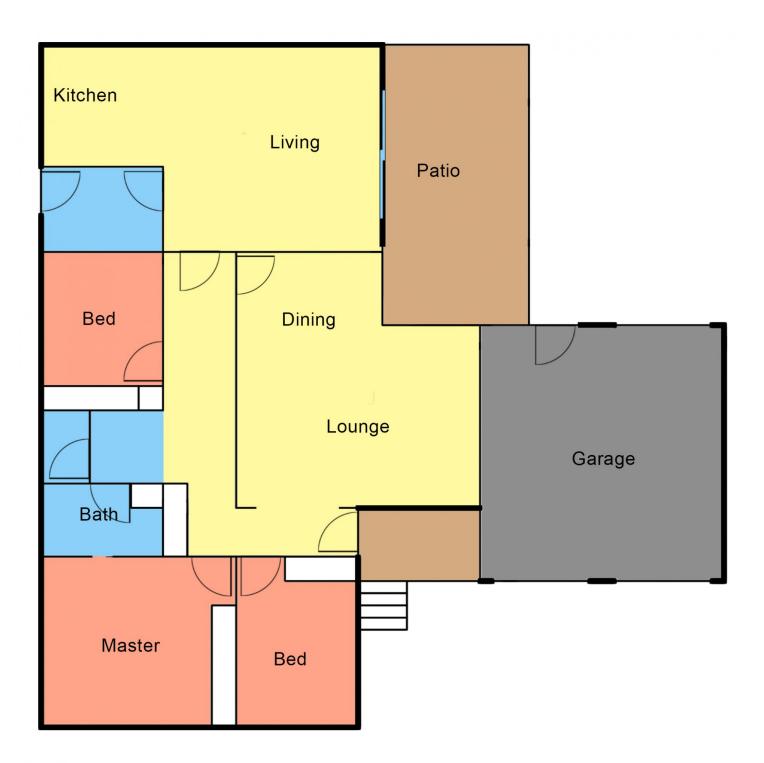

## Features:

Spacious L shaped lounge & dining room with RC/AC Functional kitchen with corner pantry offering plenty of cupboard space

Living room opening onto sun-drenched balcony providing the perfect perch to enjoy your morning coffee

3 bedrooms all with BIR's

3 way bathroom with ensuite access

Double garage with drive through access

Located just a block away from the high school and only 2.8 km drive from Raymond Terrace CBD & 1 km from Lakeside Village Tavern & shops & pre-school & public