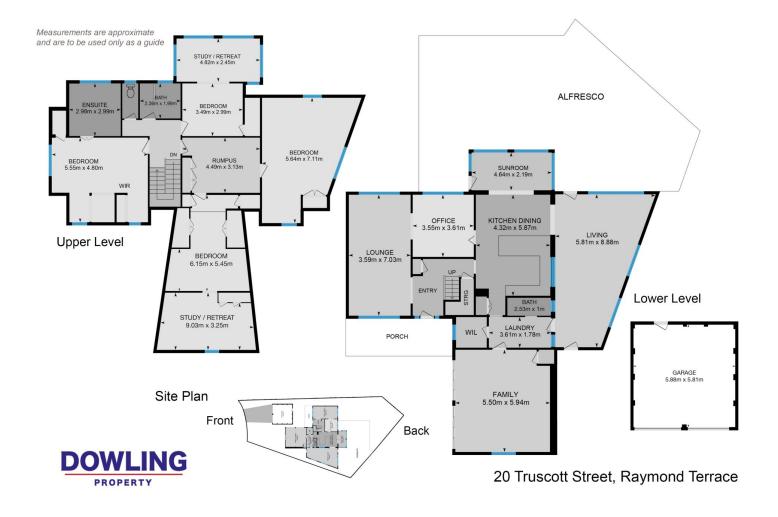

The over sized living quarters feature:

An impressive family room with French doors looking onto private courtyard AND a uniquely shaped large living room Spacious loungeroom & office

Timber kitchen with breakfast bar & meals room Sunroom granting your family uninterrupted views There's a 3rd bathroom, storage room and laundry

Upstairs, you'll find:

Master bedroom with WIR & decadent ensuite featuring oval spa

4 🗀 3 🔓 2 🖨

**Price** : \$ 745,000 **Land Size** : 673 sqm

View: https://www.dowlingterrace.com.au/sale/ns

w/port-stephens/raymond-terrace/residential