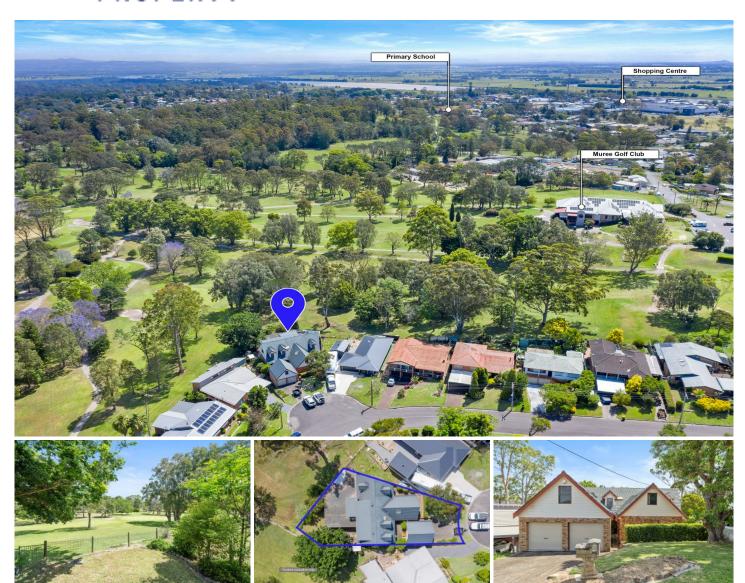

## 20 Truscott Street Raymond Terrace NSW

Here's your chance to own a prominent home that is anything but ordinary! It's a short walk to Muree Golf Club Bar & Bistro, Boomerang Park & Irrawang High School. And just 2.3 kms to Raymond Terrace CBD. Entertain a crowd in the multiple living rooms!