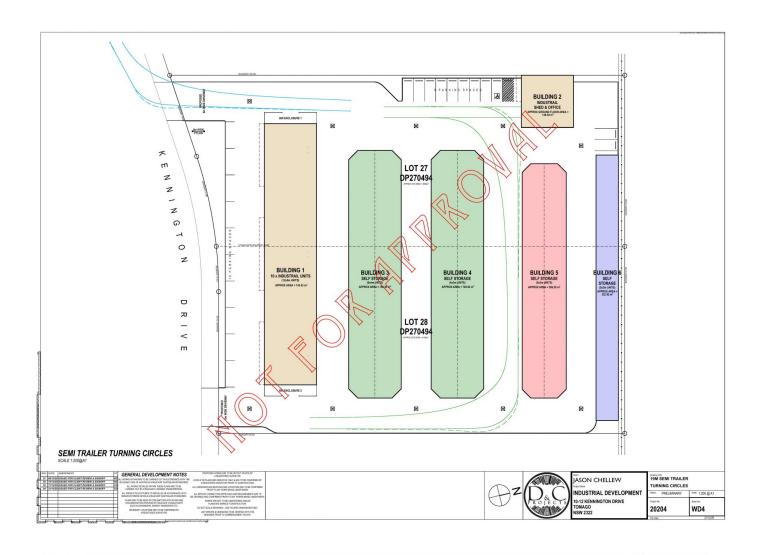

#### 10-12 Kennington Drive Tomago NSW

Located in the thriving "Tomago Industrial Estate" these near new "Boutique Industrial" units are ideally suited to small business operators and investors alike. They are also appealing for purchasers for storage of caravans, boats or

Within close proximity of both the Pacific and New England Highways and only 20 minutes from the heart of Newcastle 6 units are now sold, 4 are leased & still available to investors

#### FOR SALE:

\*Units 3/4/7/8 are 72m2 ground floor only-for sale for \$279,000 GST exclusive

\*Unit 6 is 97m2-72m2 ground-25m mezzanine-4 sale \$295,000 GST exclusive