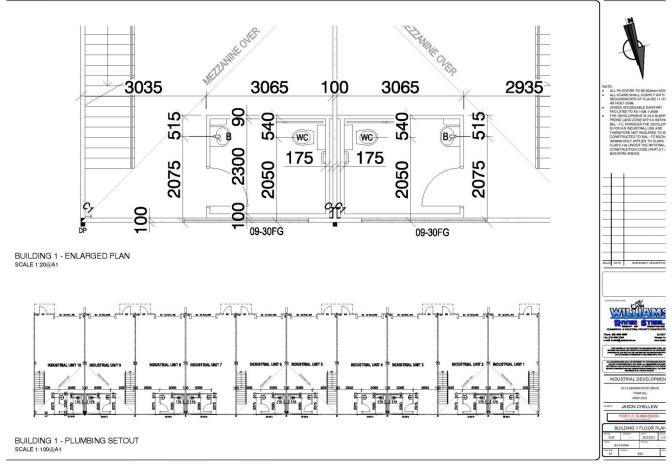

#### FOR SALE:

\*Units 3/4/7/8 are 72m2 ground floor only-for sale for \$279,000 GST exclusive

\*Unit 6 is 97m2-72m2 ground-25m mezzanine-4 sale \$295,000 GST exclusive

### 10

Price Building Size: 97 sqm View

: Sale from \$279,000 Lease from \$17,132

: https://www.dowlingterrace.com.au/sale/ nsw/hunter-valley-lower/tomago/commer

cial/industrial/7295853

**Kerri Handford** 0459 713 558