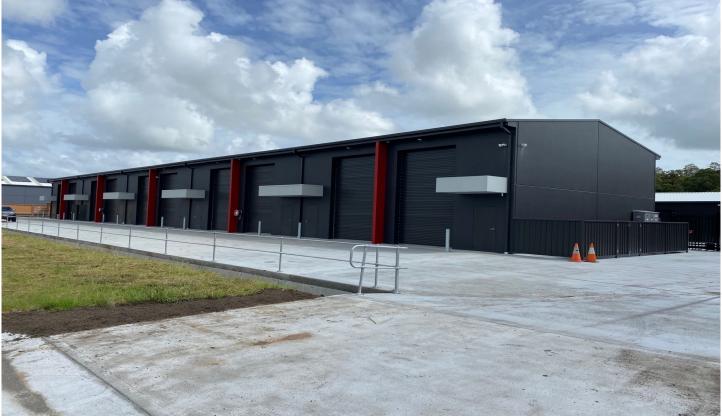

#### 10-12 Kennington Drive Tomago NSW

Located in the thriving "Tomago Industrial Estate" these near new "Boutique Industrial" units are ideally suited to small business operators and investors alike. They are also appealing for purchasers for storage of caravans, boats or

Within close proximity of both the Pacific and New England Highways and only 20 minutes from the heart of Newcastle 6 units are now sold, 4 are leased & still available to investors

#### FOR SALE:

\*Units 3/4/7/8 are 72m2 ground floor only-for sale for \$279,000 GST exclusive

\*Unit 6 is 97m2-72m2 ground-25m mezzanine-4 sale \$295,000 GST exclusive