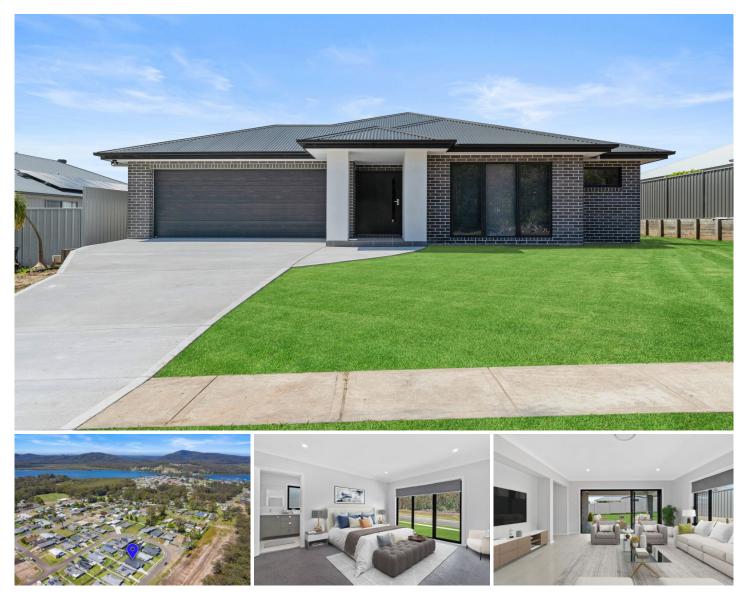

## **35 Peachey Circuit Karuah NSW**

There's a lot to love about this sleek contemporary gem. With a striking brick exterior, the amenities are anything but ordinary. There is multiple indoor & outdoor living areas for the entire family to rest and recuperate in.

The 28 square residence boasts:

Extra wide front entrance door & high ceilings

The master retreat has generous walk-in robe with built-in cabinetry

Enjoy your ensuite with the ever-popular double sink and large shower and separate toilet

Home office tucked away, could be used as a guest bedroom

Theatre room cocooned in the centre of the home

The kitchen, with its clean lines and natural surfaces, is a room you'll love being in. With stainless steel appliances including built-in microwave oven, gas cook top &

## 4 🛤 2 📛 2 🖨

| Price     | :\$780,000 |
|-----------|------------|
| Land Size | : 666 sam  |

View

- m
  - : https://www.dowlingterrace.com.au/sale/ns w/port-stephens/karuah/residential/house/7 295914

Kim Hammond 0498 990 064