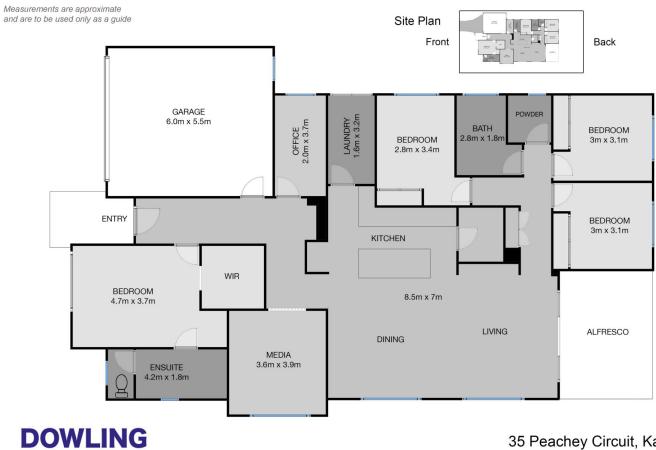

The 28 square residence boasts:

Extra wide front entrance door & high ceilings

The master retreat has generous walk-in robe with built-in cabinetry

Enjoy your ensuite with the ever-popular double sink and large shower and separate toilet

Home office tucked away, could be used as a guest bedroom

Theatre room cocooned in the centre of the home

The kitchen, with its clean lines and natural surfaces, is a room you'll love being in. With stainless steel appliances including built-in microwave oven, gas cook top &

**Craig Higgins** 02 4987 2226

PROPERTY

35 Peachey Circuit, Karuah