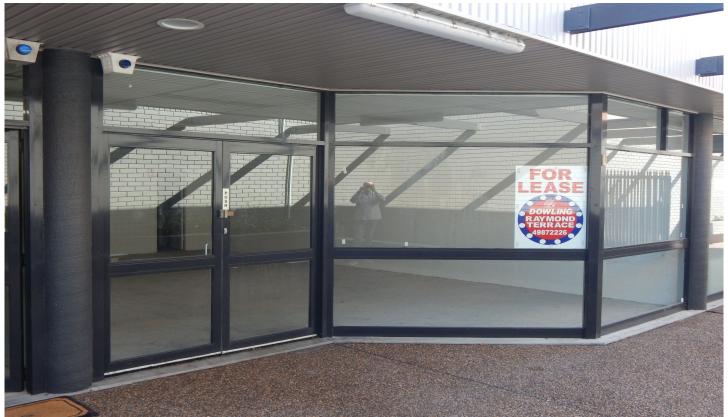

## 4/24 William Street Raymond Terrace NSW

Located on the busiest & most direct walkway between Marketplace & Terrace Central Shopping Centres & adjoining the Maitland Mutual Building Society this shop is ideal for either retail or office space alike.

Details as follows:

- \* 64.6m2 of floor space
- \* Air conditioned
- \* New suspended ceiling and lighting
- \* Rear Access to shops via loading bay
- \* Grease trap connection available
- \* Rental \$17,000 per annum plus GST
- \* Budgeted outgoings \$8,108 per annum plus GST
- \*Very easy fit out
- \* Generous set up period available dependent upon lease term