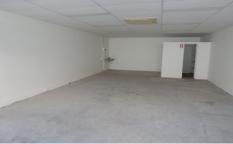

Details as follows:

- \* 64.6m2 of floor space
- \* Air conditioned
- \* New suspended ceiling and lighting
- \* Rear Access to shops via loading bay
- \* Grease trap connection available
- \* Rental \$17,000 per annum plus GST
- \* Budgeted outgoings \$8,108 per annum plus GST
- \*Very easy fit out
- \* Generous set up period available dependent upon lease term