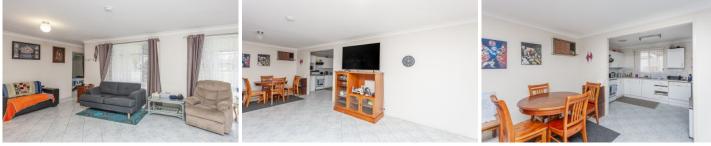

## \* 3 bedrooms all with built-ins

- \* Combined living and dining area
- \* Open planned kitchen
- \* Tiles to all living areas
- \* Separate toilet
- \* Single detached garage
- Fully insulated Queenslander room approximately 7m x 3m and tiled
- \* Generous sized level yard