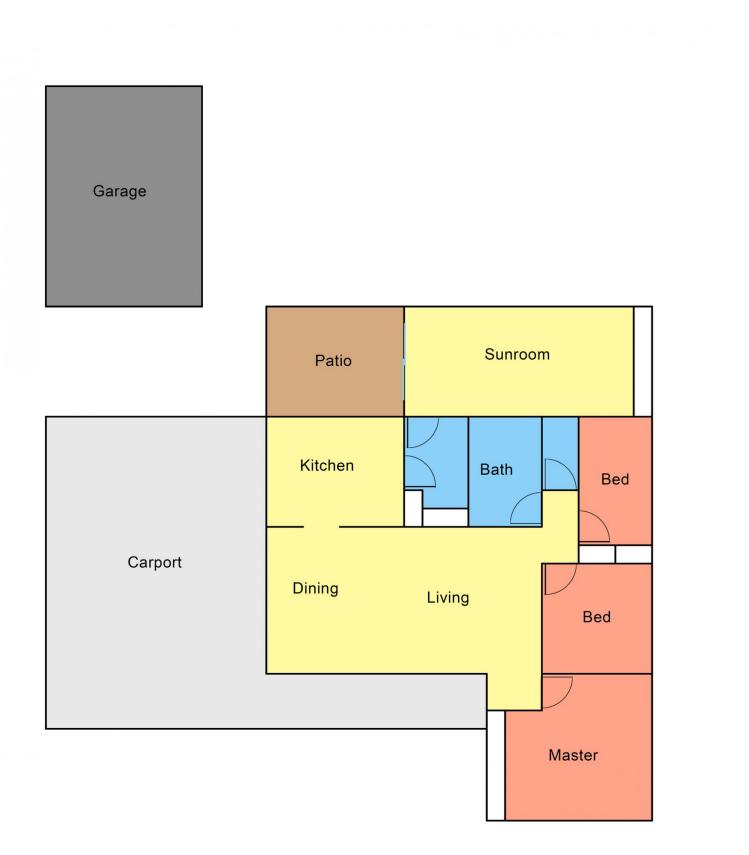

## \* 3 bedrooms all with built-ins

- \* Combined living and dining area
- \* Open planned kitchen
- \* Tiles to all living areas
- \* Separate toilet
- \* Single detached garage
- Fully insulated Queenslander room approximately 7m x 3m and tiled
- \* Generous sized level yard

Disclaimer This floor and site plan including futures, furniture, measurements and dimension are approximate and for illustrative purposes only. This floor plan gives not guarantee, warranty or representation of accuracy and layout. All enquines must be directed to the agent or party representing this floor plan