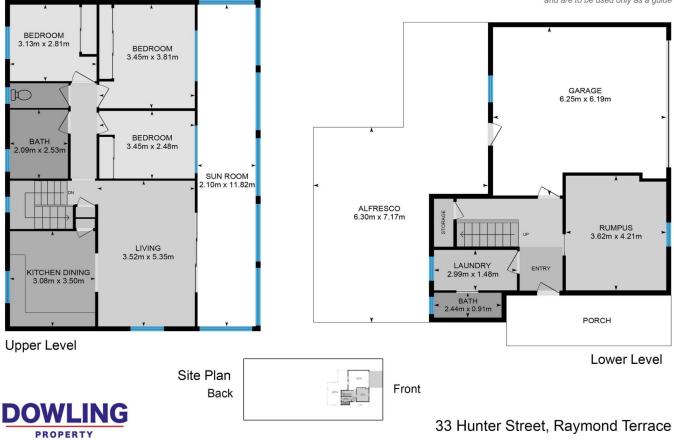

## **UPSTAIRS**

- \* 3 bedrooms all with built-in in robes
- \* Formal lounge
- \* Eat in kitchen
- \* Full width verandah that takes full advantage of the views on offer
- \* Plantation shutters throughout

Land Size : 809 sqm

: https://www.dowlingterrace.com.au/sale/ns w/port-stephens/raymond-terrace/residential /house/7300665

View

Craig Higgins 02 4987 2226

Measurements are approximate and are to be used only as a guide