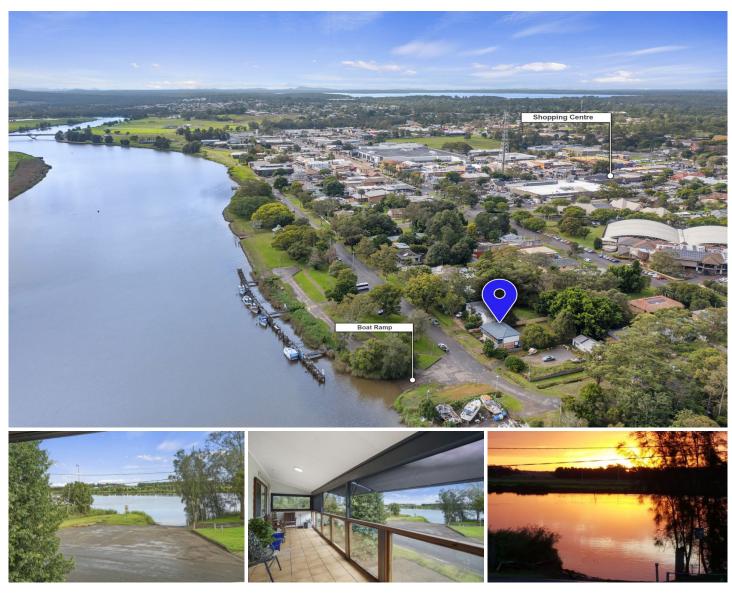

## 33 Hunter Street Raymond Terrace NSW

Only a stones throw from the Hunter River and yet only a 500m walk to the Centro Shopping Centre.

Enjoy the beautiful views from your front verandah of the Hunter River, the surrounding farmland and the sensational sunsets.

Land Size : 809 sqm

: https://www.dowlingterrace.com.au/sale/ns w/port-stephens/raymond-terrace/residential /house/7300665

View

Craig Higgins 02 4987 2226

Measurements are approximate and are to be used only as a guide