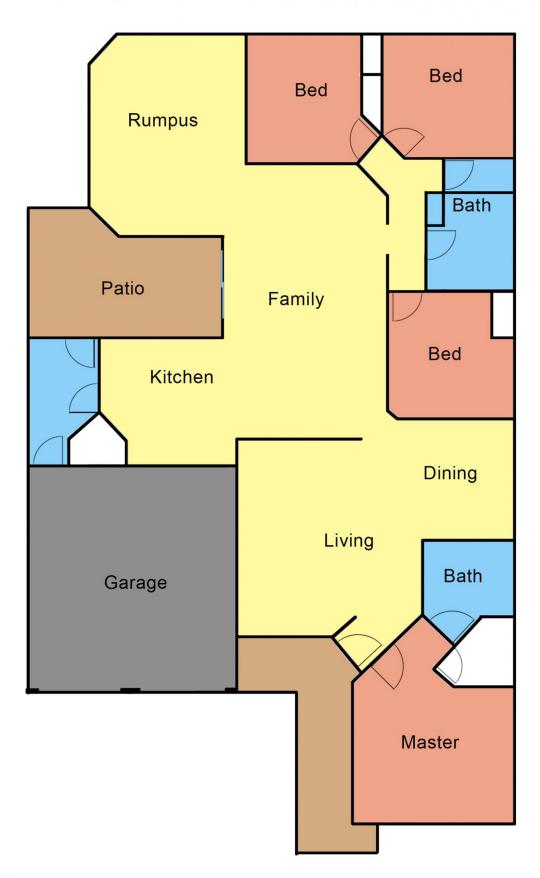

#### Features:

4 bedrooms, large main with WIR & ensuite Bedrooms 2 & 3 have BIR's Formal lounge & dining room can be closed off from casual dining & living room with SC fireplace & RC/AC Rear family room flooded with natural light Spacious bathroom with separate toilet Large practical kitchen with ample storage, dishwasher & walk-in pantry

4 🕒 2 🔓 2 🖨

Land Size: 850 sqm

View : https://www.dowlingterrace.com.au/sale/ns

w/port-stephens/raymond-terrace/residential

/house/7300666

Kim Hammond 0498 990 064

Fully enclosed outdoor living room