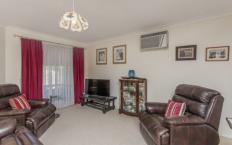

#### Features:

4 bedrooms, large main with WIR & ensuite Bedrooms 2 & 3 have BIR's Formal lounge & dining room can be closed off from casual dining & living room with SC fireplace & RC/AC Rear family room flooded with natural light Spacious bathroom with separate toilet Large practical kitchen with ample storage, dishwasher & walk-in pantry