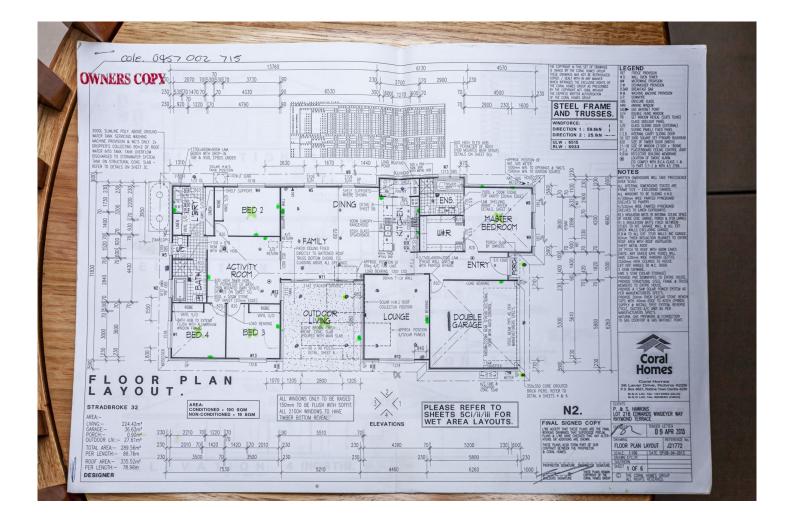

Set on an 833m2 lot there is plenty of room for all the family in this home that has 4 separate living areas.

## Other features include:

 $^{\ast}$  4 bedrooms all with built-in robes (main to the front, 3 to the rear)

\* Ensuite with bath, oversized walk-in robe and its own split system RC/AC

\* Open planned family and meals area

## 4 🛤 2 🚔 5 🚘

Land Size : 833 sqm

: https://www.dowlingterrace.com.au/sale/ns w/port-stephens/raymond-terrace/residential /house/7300667

View

Craig Higgins 02 4987 2226

Disclaimer This floor and site plan including fixtures, furniture, measurements and dimension are approximate and for illustrative purposes only. This floor plan gives not guarantee, warranty or representation of accuracy and layout. All enquiries must be directed to the agent or party representing this floor plan