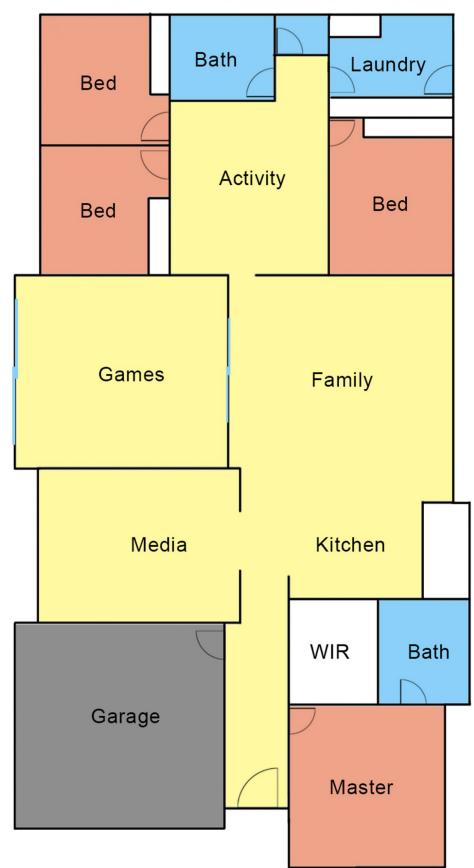

## 19 Edward Windeyer Way Raymond Terrace NSW

Why go through all the dramas of building when this immaculately presented family home of steel frame construction is well established & offers class, size, quality and so many extras throughout..

Set on an 833m2 lot there is plenty of room for all the family in this home that has 4 separate living areas.

## Other features include:

 $^{\ast}$  4 bedrooms all with built-in robes (main to the front, 3 to the rear)

\* Ensuite with bath, oversized walk-in robe and its own split system RC/AC

\* Open planned family and meals area

\* Generous sized TV/media room with surround sound system