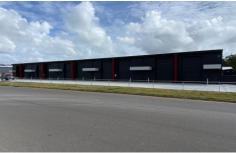

## Units 1-3,/10-12 Kennington Drive Tomago NSW

Located in the thriving Tomago Industrial Estate' this as new 'Boutique Industrial' unit is ideally suited to small business operators and investors alike..

Within close proximity of both the Pacific and New England Highways and only 20 minutes from the heart of Newcastle. Rental is competitively priced

- \* Only unit 9 now available-72m2 ground floor -25m2 mezzanine
- \* \$22,732 Gross Rental P.A + GST
- \* Concrete panel construction 100mm thick
- \* Architecturally designed
- \* 3m x 5m roller doors with high bay lighting
- \* Modern facades and mezzanine levels for offices or additional storage
- \* Internal Disabled size amenities
- \* Alarm system to each unit