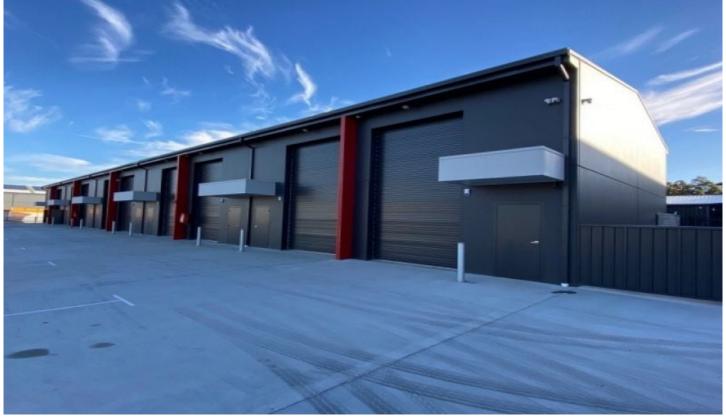

## Units 1-3,/10-12 Kennington Drive Tomago NSW

Located in the thriving Tomago Industrial Estate' this as new 'Boutique Industrial' unit is ideally suited to small business operators and investors alike..

Within close proximity of both the Pacific and New England Highways and only 20 minutes from the heart of Newcastle. Rental is competitively priced

- \* Only unit 9 now available-72m2 ground floor -25m2 mezzanine
- \* \$22,732 Gross Rental P.A + GST
- \* Concrete panel construction 100mm thick
- \* Architecturally designed
- \* 3m x 5m roller doors with high bay lighting
- \* Modern facades and mezzanine levels for offices or additional storage
- \* Internal Disabled size amenities
- \* Alarm system to each unit