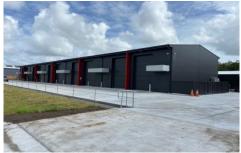

## Units 1-3,/10-12 Kennington Drive Tomago NSW

Located in the thriving Tomago Industrial Estate' this as new 'Boutique Industrial' unit is ideally suited to small business operators and investors alike..

Within close proximity of both the Pacific and New England Highways and only 20 minutes from the heart of Newcastle. Rental is competitively priced

- \* Only unit 9 now available-72m2 ground floor -25m2 mezzanine
- \* \$22,732 Gross Rental P.A + GST
- \* Concrete panel construction 100mm thick
- \* Architecturally designed
- \* 3m x 5m roller doors with high bay lighting
- \* Modern facades and mezzanine levels for offices or additional storage
- \* Internal Disabled size amenities
- \* Alarm system to each unit