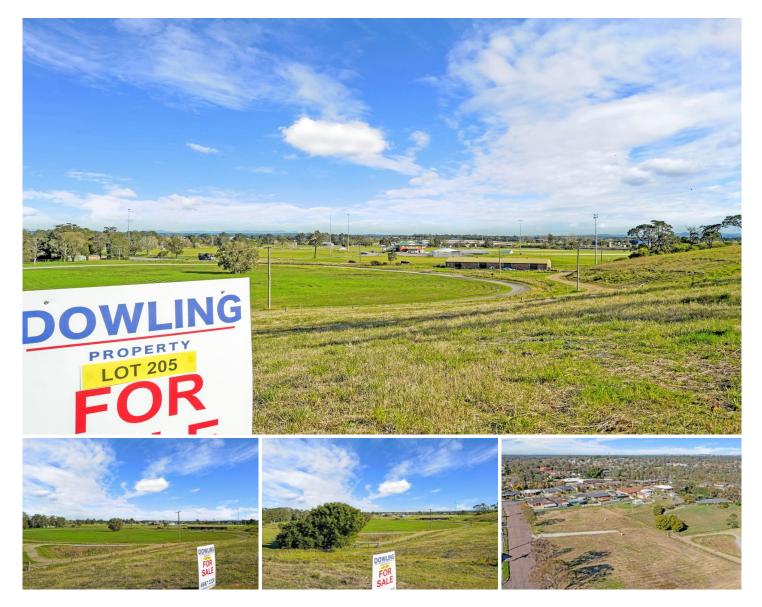

## 201/3 Binns Street Raymond Terrace NSW

- \* Prime location, well established area
- \* 700m2
- \* Only 2km drive or 1km walk to centre of town
- \* Offering potential views of the Hunter and Williams Rivers and surrounding farmland
- \* Gentle slope from road