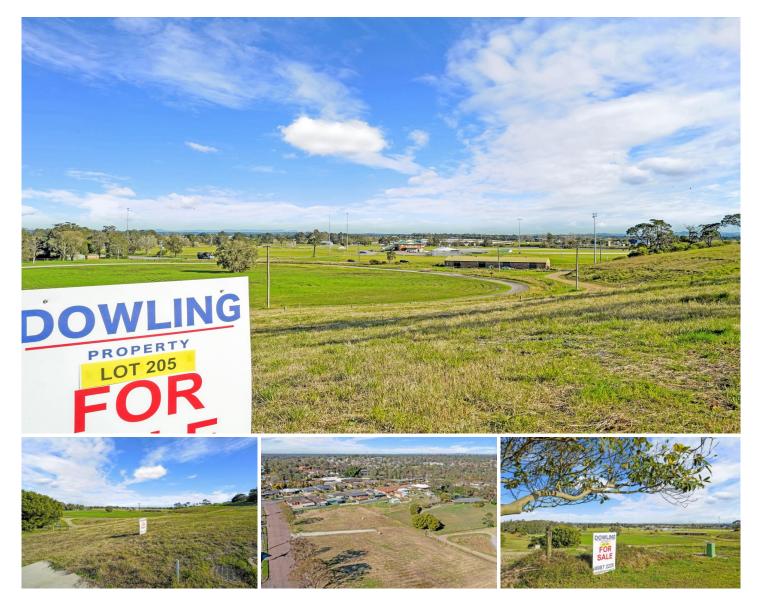

## 202/5 Binns Street Raymond Terrace NSW

\* Prime location, well established area

- \* 747m2
- \* Only 2km drive or 1km walk to centre of town

\* Offering potential views of the Hunter and Williams Rivers and surrounding farmland

Price : \$ 300,000

Land Size : 747 sqm

View

: https://www.dowlingterrace.com.au/sale/ns w/port-stephens/raymond-terrace/residential /land/7322341

This information has been provided to us by third parties and we do not accept responsibility for its accuracy. You should make your own enquiries and check the information so as to determine whether or not this information is in fact accurate. You must make your own assessment and obtain