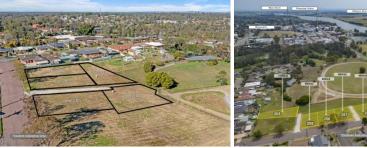

## 203/7 Binns Street Raymond Terrace NSW

Discover the epitome of prime real estate with this extraordinary opportunity to own a large vacant lot in Roslyn Park Estate. Boasting an expansive 1129 sqm of pure potential, this gem offers an unparalleled canvas for your dream home or investment.

- \* Only 2km drive or 1km walk to centre of town
- \* Offering potential views of the Hunter and Williams Rivers
- and surrounding farmland
- \* Over a 1/4 of an acre

With a sprawling 1129m2 at your disposal, this is your chance to build the home you've always envisioned, without compromise.

## Land Size : 1129 sqm

- View
- : https://www.dowlingterrace.com.au/sale/ns w/port-stephens/raymond-terrace/residential /land/7322342

Kim Hammond 0498 990 064