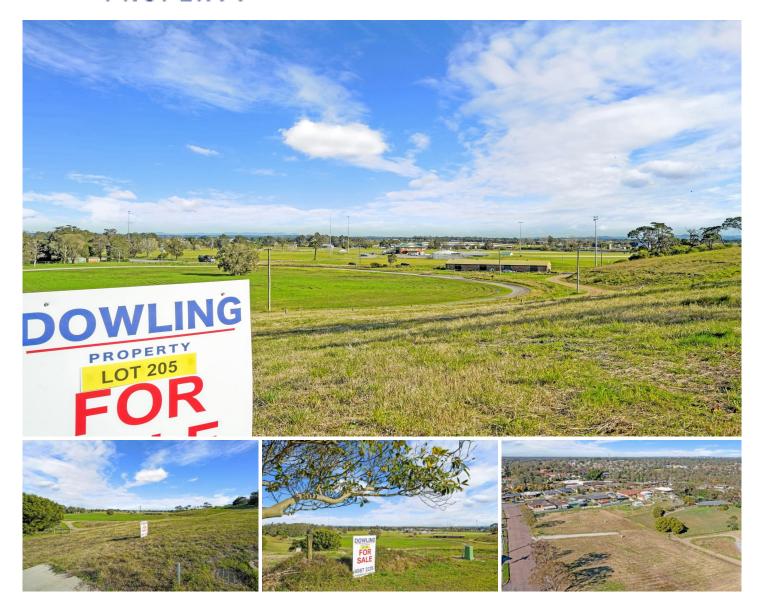

## 204/9 Binns Street Raymond Terrace NSW

- \* Prime location, well established area
- \* 1269m2
- \* Only 2km drive or 1km walk to centre of town
- \* Offering potential views of the Hunter and Williams Rivers and surrounding farmland
- \* No rear neighbours, backing onto existing trotting track

Land Size: 1269 sqm

View: https://www.dowlingterrace.com.au/sale/ns

w/port-stephens/raymond-terrace/residential

/land/7322343

**Craig Higgins** 02 4987 2226

This information has been provided to us by third parties and we do not accept responsibility for its accuracy. You should make your own enquiries and check the information so as to determine whether or not this information is in fact accurate. You must make your own assessment and obtain