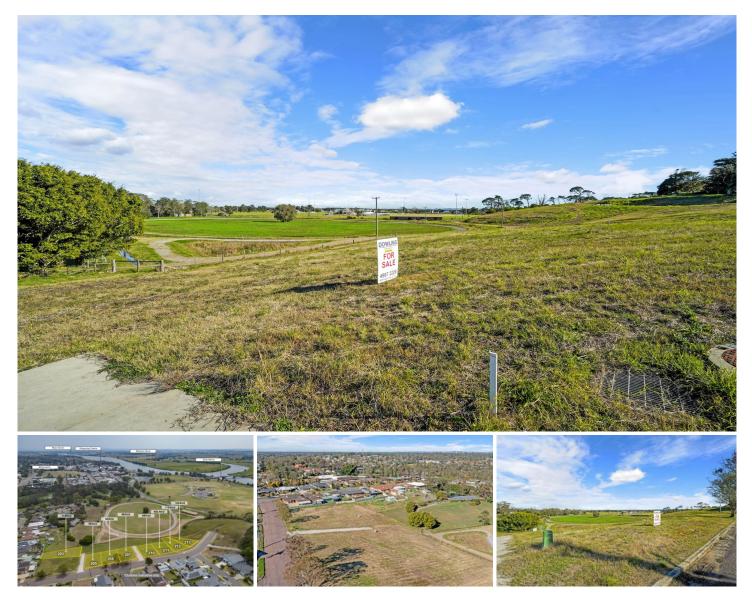

## 207/15 Binns Street Raymond Terrace NSW

\* Prime location, well established area

- \* 693m2
- \* Only 2km drive or 1km walk to centre of town

\* Offering potential views of the Hunter and Williams Rivers and surrounding farmland