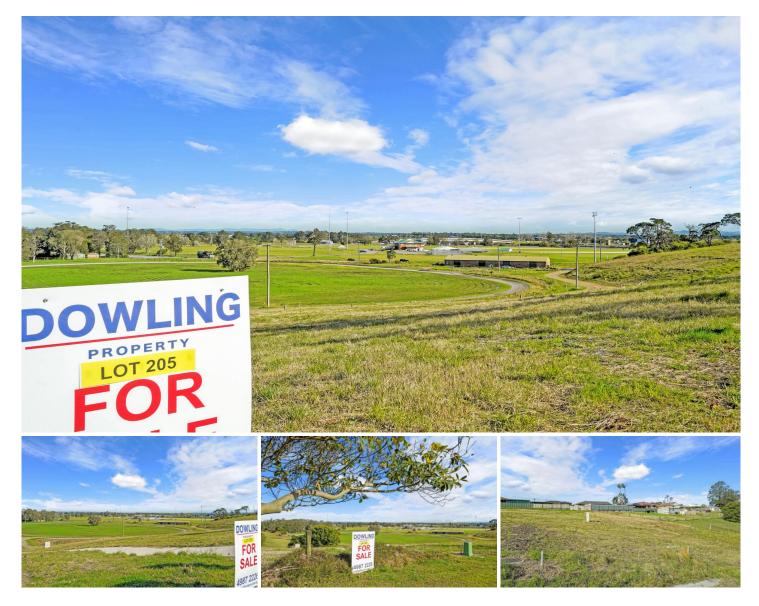

## 17 (Lot 20 Binns Street Raymond Terrace NSW

- \* Prime location, well established area
- \* 1381m2
- \* Only 2km drive or 1km walk to centre of town
- \* Offering potential views of the Hunter and Williams Rivers and surrounding farmland
- \* No rear neighbours

This information has been provided to us by third parties and we do not accept responsibility for its accuracy. You should make your own enquiries and check the information so as to determine whether or not this information is in fact accurate. You must make your own assessment and obtain Land Size: 1381 sqm