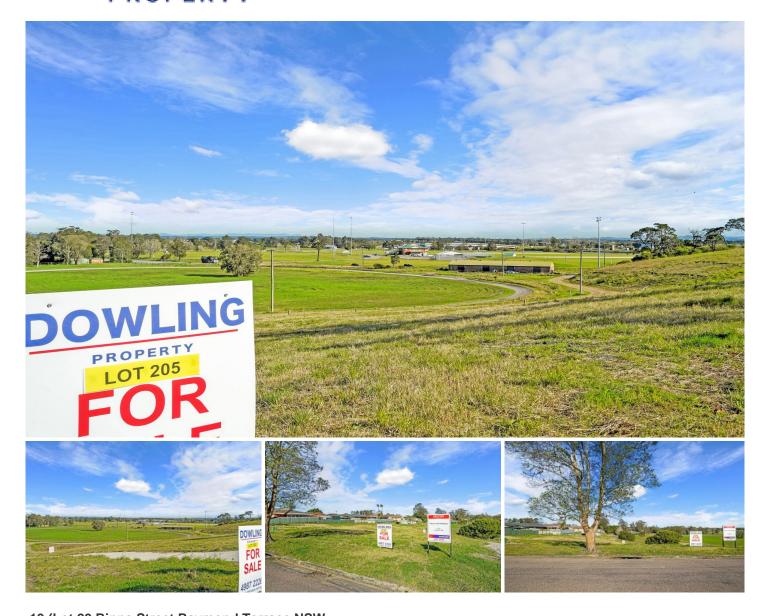

## 19 (Lot 20 Binns Street Raymond Terrace NSW

- \* Prime location, well established area
- \* 1309m2
- \* Only 2km drive or 1km walk to centre of town
- \* Offering potential views of the Hunter and Williams Rivers and surrounding farmland

Land Size: 1309 sqm

View : https://www.dowlingterrace.com.au/sale/ns

w/port-stephens/raymond-terrace/residential

/land/7343180

**Craig Higgins** 02 4987 2226

This information has been provided to us by third parties and we do not accept responsibility for its accuracy. You should make your own enquiries and check the information so as to determine whether or not this information is in fact accurate. You must make your own assessment and obtain