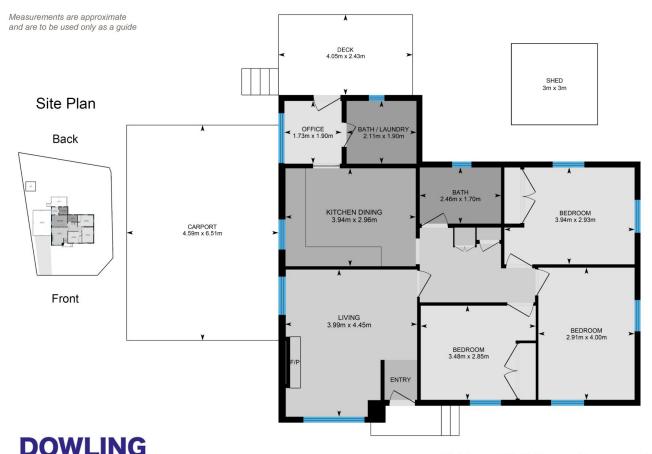

## 26 Mount Hall Road Raymond Terrace NSW

A modest cottage sits on a 670 sqm corner block with dual occupancy or townhouse potential - subject to council approval.

With high ceilings throughout, the home features:

Tiled entry leading into cosy loungeroom with gas heating 3 bedrooms all with built-in robes & ceiling fans

Family life revolves around the classic white eat-in kitchen spilling out on to the timber entertaining deck when extra space is needed

A wide hallway has copius storage and gas heater to centrally warm the home in cooler months

Renovated bathroom with spacious shower

The laundry has had a makeover with a newly installed 2nd shower & 2nd toilet

Study alcove allows you to tap into the growing trend of working from home

3 2 1 2

**Price** : \$ 530,000 **Land Size** : 670 sqm

**View**: https://www.dowlingterrace.com.au/sale/ns

w/port-stephens/raymond-terrace/residential