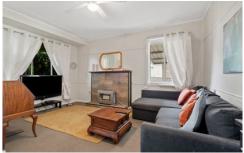

Tiled entry leading into cosy loungeroom with gas heating 3 bedrooms all with built-in robes & ceiling fans

Family life revolves around the classic white eat-in kitchen spilling out on to the timber entertaining deck when extra space is needed

A wide hallway has copius storage and gas heater to centrally warm the home in cooler months

Renovated bathroom with spacious shower

The laundry has had a makeover with a newly installed 2nd shower & 2nd toilet