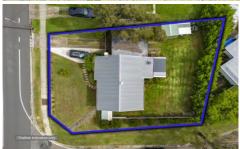

## 26 Mount Hall Road Raymond Terrace NSW

A modest cottage sits on a 670 sqm corner block with dual occupancy or townhouse potential - subject to council approval.

With high ceilings throughout, the home features: