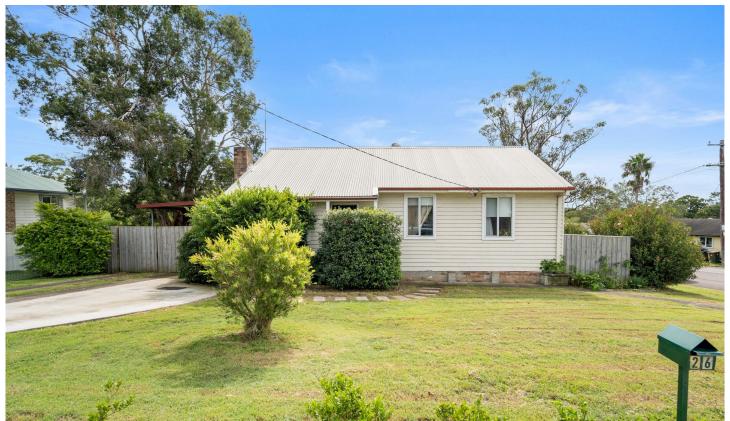

## 26 Mount Hall Road Raymond Terrace NSW

A modest cottage sits on a 670 sqm corner block with dual occupancy or townhouse potential - subject to council approval.

With high ceilings throughout, the home features:

Tiled entry leading into cosy loungeroom with gas heating 3 bedrooms all with built-in robes & ceiling fans

Family life revolves around the classic white eat-in kitchen spilling out on to the timber entertaining deck when extra space is needed

A wide hallway has copius storage and gas heater to centrally warm the home in cooler months

Renovated bathroom with spacious shower

The laundry has had a makeover with a newly installed 2nd shower & 2nd toilet

Study alcove allows you to tap into the growing trend of working from home

3 2 1 2

**Price** : \$ 530,000 **Land Size** : 670 sqm

**View**: https://www.dowlingterrace.com.au/sale/ns

w/port-stephens/raymond-terrace/residential