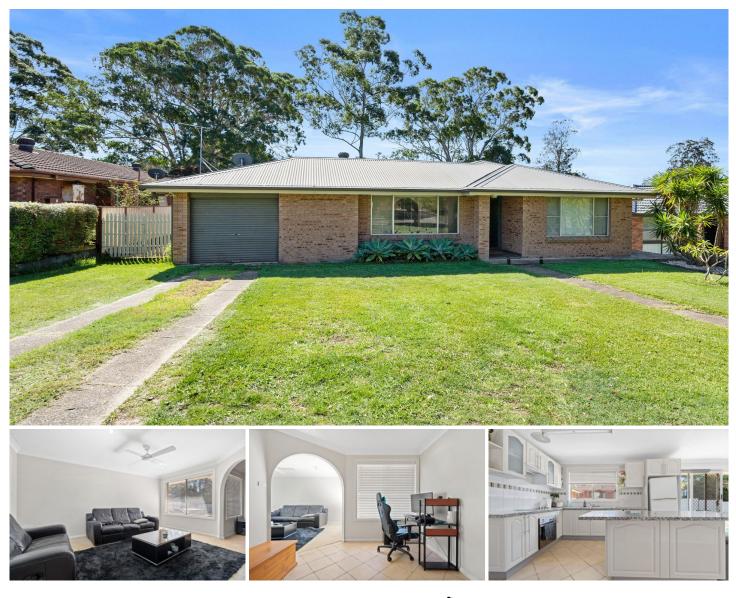

## 17 Furracabad Close Raymond Terrace NSW

A motivated vendor meeting the market! Located in a quiet cul-de-sac & backing onto reserve this home is centrally located. A short walk to high school & primary school, childcare facilities, this home features:

- 3 bedrooms all with built in robes

- Spacious living room and office with large windows allowing plenty of light

Eat & entertain in your crisp white kitchen with island bench alongside dining room with RC/AC and sliding doors leading to outdoor terrace

- Tiles to all traffic areas
- Modest bathroom with ever popular double vanity & separate toilet
- 1 1/2 garage + side access to back yard

- 9m x 8m (approximately) concrete slab off the dining room. The outdoor space provides a user-friendly area,