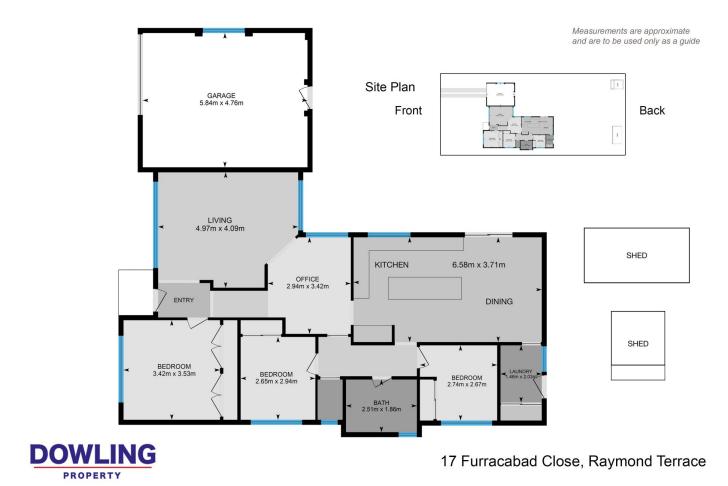

- 3 bedrooms all with built in robes

- Spacious living room and office with large windows allowing plenty of light

Eat & entertain in your crisp white kitchen with island bench alongside dining room with RC/AC and sliding doors leading to outdoor terrace

- Tiles to all traffic areas
- Modest bathroom with ever popular double vanity & separate toilet
- 1 1/2 garage + side access to back yard

- 9m x 8m (approximately) concrete slab off the dining room. The outdoor space provides a user-friendly area,

| P | rice    |    | 2 | \$<br>60 | 00,000 |
|---|---------|----|---|----------|--------|
|   | a ca al | 0: | - | <br>74   |        |

- View
- Land Size : 771 sqm
  - : https://www.dowlingterrace.com.au/sale/ns w/port-stephens/raymond-terrace/residential /house/7528412