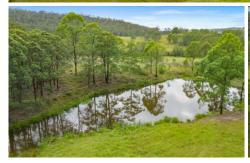

To be sold as one whole property lot 1 and 2 \$1,600,000

Lot 1 - 125 acres 50.69 hectares \$900,000

- Dairy paddock, 90% cleared
- Fully fenced
- Several stock dams, 1 large dam
- Long double frontage to Anderson Creek
- Own Quarry