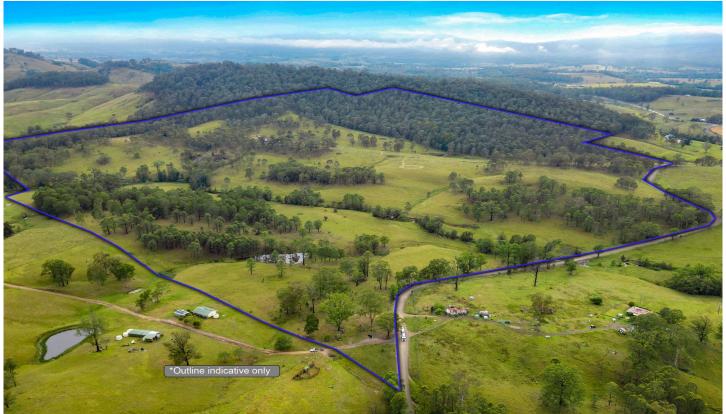

## 2325 Monkerai Road Weismantels NSW

Located at Weismantels, 20 km north of Stroud on the Bucketts Way.

Selling as one holding, or separate 2 large vacant acreages with separate titles for a combined total of 94.65 hectares or 233.78 acres with a 1km (approximately) gravel road to the front boundaries.(that council maintains)

To be sold as one whole property lot 1 and 2 \$1,600,000

Lot 1 - 125 acres 50.69 hectares \$900,000

- Dairy paddock, 90% cleared
- Fully fenced
- Several stock dams, 1 large dam
- Long double frontage to Anderson Creek
- Own Quarry