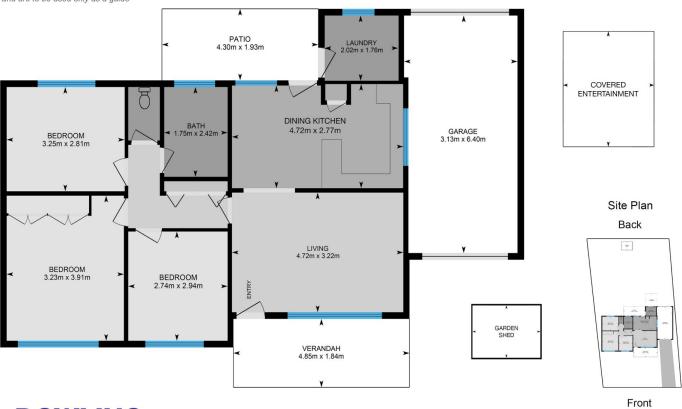

## Features:

A loungeroom drenched in sunlight with RC/AC

Original kitchen, clean & tidy with laminate benchtops will benefit from an upgrade

Adjoining dining room

Perfectly serviceable main bathroom with bath & separate shower. Separate toilet

3 bedrooms, main has large timber BIR

External laundry

2 solar panels for hot water system

Aluminium pergola over concrete porch at rear

Single garage with drive thru access

Garden shed and easy access to under house storage

3 📭 1 🔓 1 🗬

**Price** : \$ 525,000 **Land Size** : 511 sgm

View : https://www.dowlingterrace.com.au/sale/ns

w/port-stephens/raymond-terrace/residential

/house/7609994

Kim Hammond 0498 990 064

Measurements are approximate and are to be used only as a guide