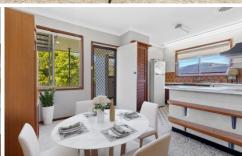

## Features:

A loungeroom drenched in sunlight with RC/AC

Original kitchen, clean & tidy with laminate benchtops will benefit from an upgrade

Adjoining dining room

Perfectly serviceable main bathroom with bath & separate shower. Separate toilet