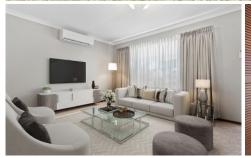

## Features:

A loungeroom drenched in sunlight with RC/AC

Original kitchen, clean & tidy with laminate benchtops will benefit from an upgrade

Adjoining dining room

Perfectly serviceable main bathroom with bath & separate shower. Separate toilet