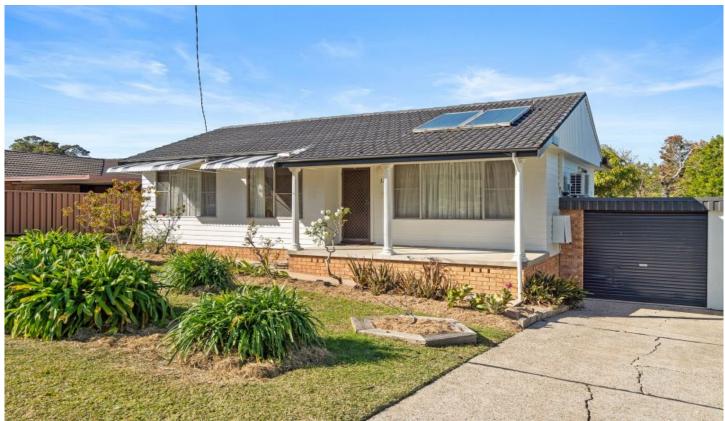

## 14 Acacia Avenue Raymond Terrace NSW

A fresh coat of paint has given this hardiplank & tile home a major facelift. Lift up the carpet and expose cypress pine floorboards to deliver a charming home.

3 bedrooms, main has large timber BIR

External laundry

2 solar panels for hot water system

Aluminium pergola over concrete porch at rear

Single garage with drive thru access

Garden shed and easy access to under house storage

3 📭 1 🔓 1 🗬

**Price** : \$ 525,000 **Land Size** : 511 sgm

View : https://www.dowlingterrace.com.au/sale/ns

w/port-stephens/raymond-terrace/residential

/house/7609994

Kim Hammond 0498 990 064

Measurements are approximate and are to be used only as a guide