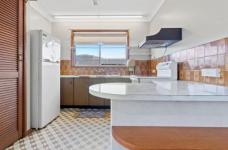

## Features:

A loungeroom drenched in sunlight with RC/AC

Original kitchen, clean & tidy with laminate benchtops will benefit from an upgrade

Adjoining dining room

Perfectly serviceable main bathroom with bath & separate shower. Separate toilet