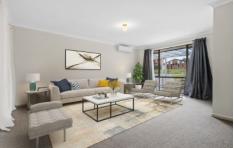

### The home features:

- \* 5 bedrooms all with built in robes
- \* Main has ensuite, BIR & walk- in robe
- \* Spacious lounge room
- \* Tiled entry
- \* Large open planned family/ dining area with floating timber floors
- \* Sizeable kitchen with plenty of cupboard & bench space