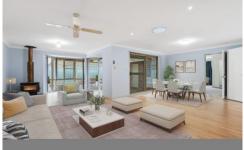

### The home features:

- \* 5 bedrooms all with built in robes
- \* Main has ensuite, BIR & walk- in robe
- \* Spacious lounge room
- \* Tiled entry
- \* Large open planned family/ dining area with floating timber floors
- \* Sizeable kitchen with plenty of cupboard & bench space