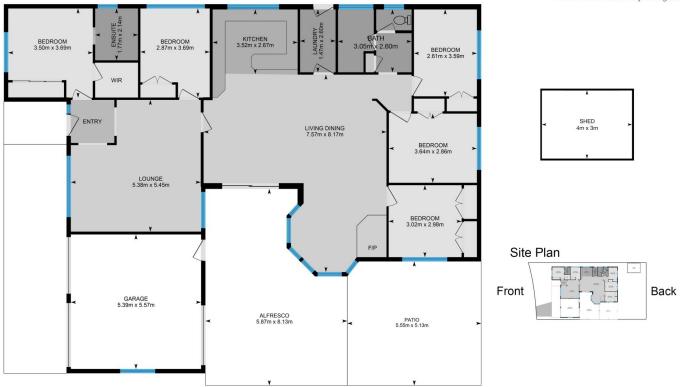

#### 42 Robert Campbell Drive Raymond Terrace NSW

### The home features:

- \* 5 bedrooms all with built in robes
- \* Main has ensuite, BIR & walk- in robe
- \* Spacious lounge room
- \* Tiled entry
- \* Large open planned family/ dining area with floating timber floors
- \* Sizeable kitchen with plenty of cupboard & bench space