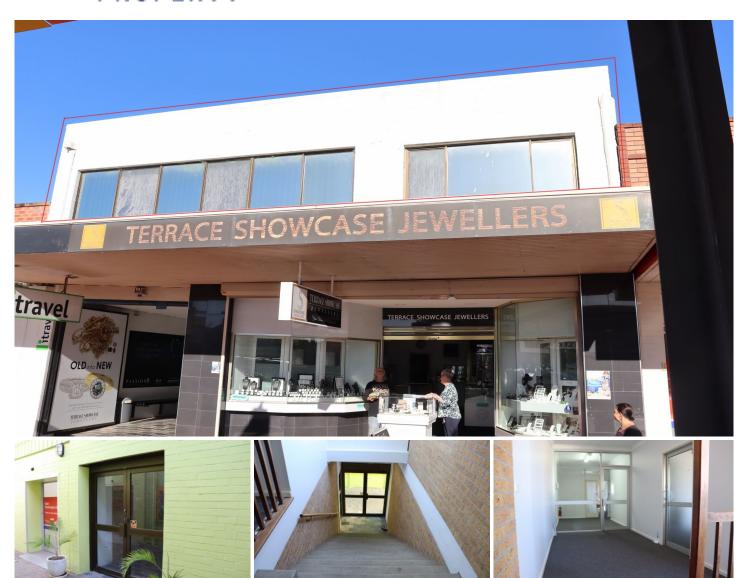

## Level 1/28 William Street Raymond Terrace NSW

Looking to move to the area or commence business, This highly secure suite is overlooking the very centre of

the CBD!

Fully self contained and freshly painted throughout the premises were previously used as professional rooms and are well suited to such.

- \* Approximately 119m2 of floor space
- \* Separate reception room
- \* 5 offices of varying sizes
- \* Enclosed front balcony
- \* Kitchenette
- \* Self contained
- \* Ideal signage potential
- \* Rental of \$20,000 P.A plus GST
- \* Budgeted outgoings \$8,306 P.A