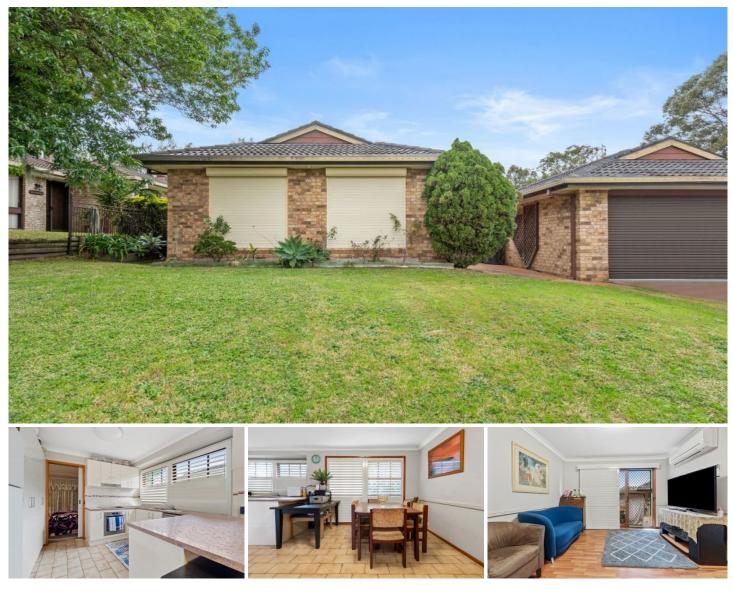

## 7 The Terrace Raymond Terrace NSW

This 3 bedroom brick & tile residence is located in a tranquil cul- de-sac and a 350 metre walk to grab your morning coffee.

## Features:

3 bedrooms, built-in robes in 2 Formal lounge and dining area Stylish kitchen with overhead cabinetry & dishwasher Casual dining and family room with RC/AC Main bathroom with separate toilet Double lock up garage with drive through access Large covered entertaining area, good size fully fenced yard & established fruit trees Lots of bonuses here too - Plantation shutters, ceiling fans, natural gas & lawnlocker 3 🛤 1 🚰 2 🚘