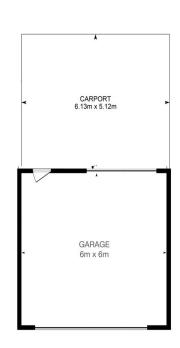

## Features:

3 bedrooms, built-in robes in 2 Formal lounge and dining area Stylish kitchen with overhead cabinetry & dishwasher Casual dining and family room with RC/AC Main bathroom with separate toilet Double lock up garage with drive through access Large covered entertaining area, good size fully fenced yard & established fruit trees Lots of bonuses here too - Plantation shutters, ceiling fans, natural gas & lawnlocker 3 🛤 1 🚰 2 🚘