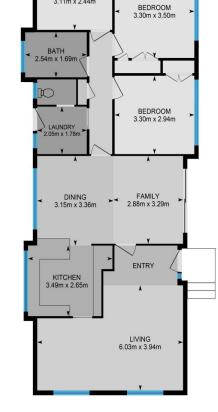

## Features:

3 bedrooms, built-in robes in 2 Formal lounge and dining area Stylish kitchen with overhead cabinetry & dishwasher Casual dining and family room with RC/AC Main bathroom with separate toilet Double lock up garage with drive through access Large covered entertaining area, good size fully fenced yard & established fruit trees Lots of bonuses here too - Plantation shutters, ceiling fans, natural gas & lawnlocker 3 🛤 1 🚰 2 🚘

Kim Hammond 0498 990 064

A 350 metre walk to Anytime Fitness & Foodary

https://www.dowlingterrace.com.au

BEDROOM 3.11m x 2.44m

7 The Terrace, Raymond Terrace