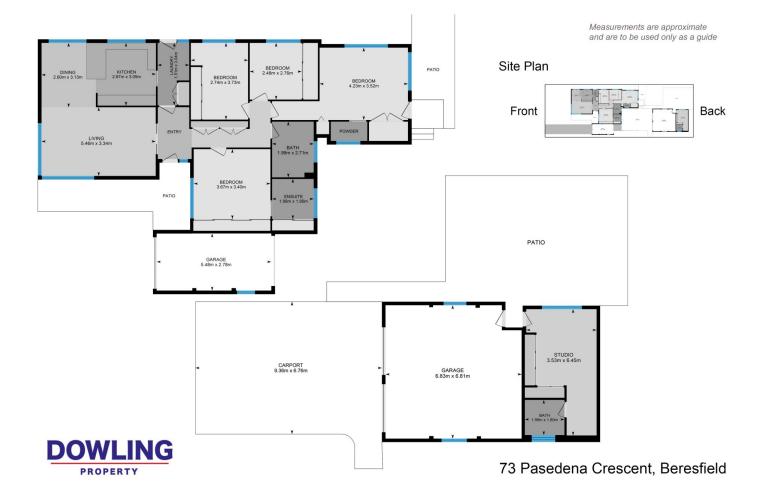

3 bedrooms all with built-in robes & ceiling fans. Main bedroom has ensuite

Corner windows allow plenty of natural light into the lounge & dining room with RC/AC

Functional kitchen with dishwasher and an abundance of storage

2 living room with brick walls adding character to the space. Has a powder room, could be utilised as 4th bedroom

Single drive-thru carport as well as a double carport that doubles up as an entertainment space

The frees standing double garage has studio attached. The studio has air-con, ceiling fan, built-in robes, kitchenette