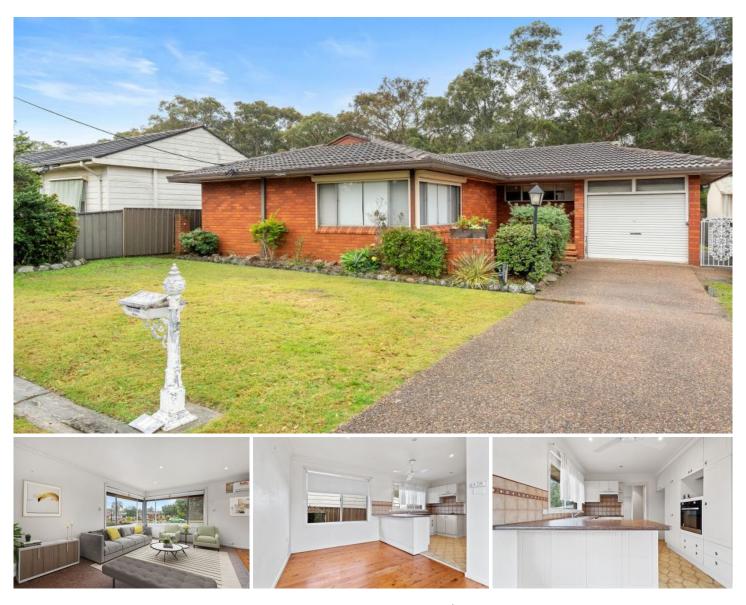

## 73 Pasedena Crescent Beresfield NSW

This home may need a bit of work, but the bonus here is it has its own man cave. Add a fresh coat of paint to the main residence for a modern upgrade.

Backing onto reserve, the home boasts:

3 bedrooms all with built-in robes & ceiling fans. Main bedroom has ensuite

Corner windows allow plenty of natural light into the lounge & dining room with RC/AC

Functional kitchen with dishwasher and an abundance of storage

2 living room with brick walls adding character to the space. Has a powder room, could be utilised as 4th bedroom

Single drive-thru carport as well as a double carport that doubles up as an entertainment space

The frees standing double garage has studio attached. The studio has air-con, ceiling fan, built-in robes, kitchenette