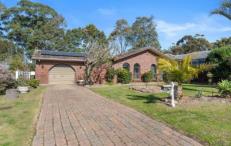

- ? 4 bedrooms, 3 with mirrored robes
- ? Ensuite to main
- ? Slate tiled entry foyer
- ? Spacious lounge room with brick feature wall & SC fireplace
- ? Formal dining room
- ? Renovated kitchen with family room opening onto fully enclosed outdoor entertainment area
- ? Original bathroom could do with an overhaul
- ? Single garage