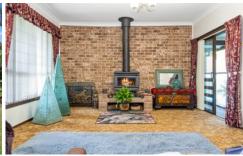

- ? 4 bedrooms, 3 with mirrored robes
- ? Ensuite to main
- ? Slate tiled entry foyer
- ? Spacious lounge room with brick feature wall & SC fireplace
- ? Formal dining room
- ? Renovated kitchen with family room opening onto fully enclosed outdoor entertainment area
- ? Original bathroom could do with an overhaul
- ? Single garage