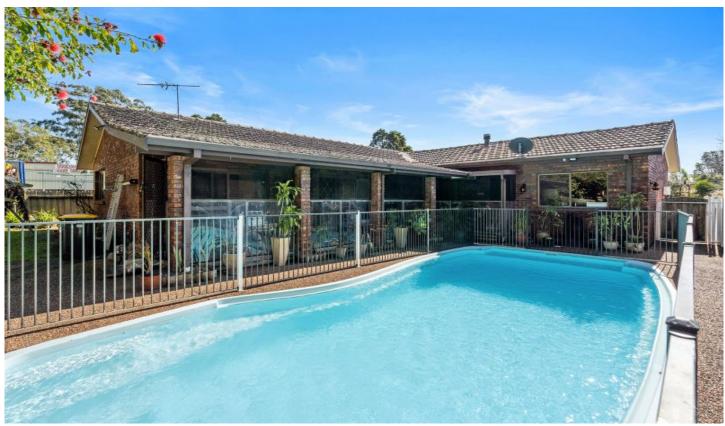

- ? 4 bedrooms, 3 with mirrored robes
- ? Ensuite to main
- ? Slate tiled entry foyer
- ? Spacious lounge room with brick feature wall & SC fireplace
- ? Formal dining room
- ? Renovated kitchen with family room opening onto fully enclosed outdoor entertainment area
- ? Original bathroom could do with an overhaul
- ? Single garage

4 📮 2 🖺 1 🖨

**Price** : \$ 660,000 **Land Size** : 661 sqm

View: https://www.dowlingterrace.com.au/sale/ns

w/port-stephens/raymond-terrace/residential

/house/7668100

Kim Hammond 0498 990 064

Measurements are approximate and are to be used only as a guide