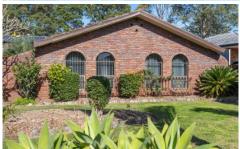

- ? 4 bedrooms, 3 with mirrored robes
- ? Ensuite to main
- ? Slate tiled entry foyer
- ? Spacious lounge room with brick feature wall & SC fireplace
- ? Formal dining room
- ? Renovated kitchen with family room opening onto fully enclosed outdoor entertainment area
- ? Original bathroom could do with an overhaul
- ? Single garage