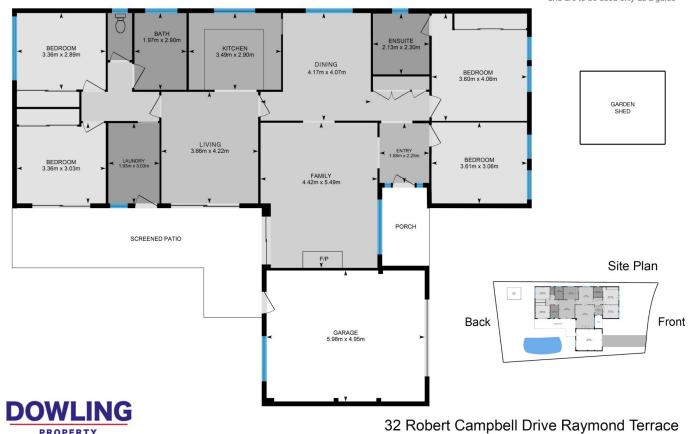

## 32 Robert Campbell Close Raymond Terrace NSW

Give yourself some breathing room without going into huge debt. Freshly painted throughout, you can change the look and feel by adding new flooring.

The home offers:

- ? 4 bedrooms, 3 with mirrored robes
- ? Ensuite to main
- ? Slate tiled entry foyer
- ? Spacious lounge room with brick feature wall & SC fireplace
- ? Formal dining room
- ? Renovated kitchen with family room opening onto fully enclosed outdoor entertainment area
- ? Original bathroom could do with an overhaul
- ? Single garage