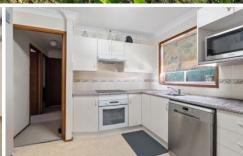

- \* Step inside to discover the inviting interior featuring as-new carpet throughout.
- \* The open-planned lounge and dining area are equipped with a split-system air conditioner, ensuring year-round comfort for you and your family.
- \* This home boasts three well-appointed bedrooms, with two featuring built-in robes
- \* The separate kitchen is complete with a dishwasher for added convenience
- \* All-in-one renovated bathroom, combining style and functionality