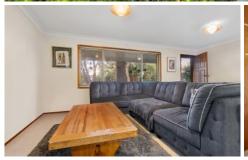

- \* Step inside to discover the inviting interior featuring as-new carpet throughout.
- \* The open-planned lounge and dining area are equipped with a split-system air conditioner, ensuring year-round comfort for you and your family.
- \* This home boasts three well-appointed bedrooms, with two featuring built-in robes
- \* The separate kitchen is complete with a dishwasher for added convenience
- \* All-in-one renovated bathroom, combining style and functionality