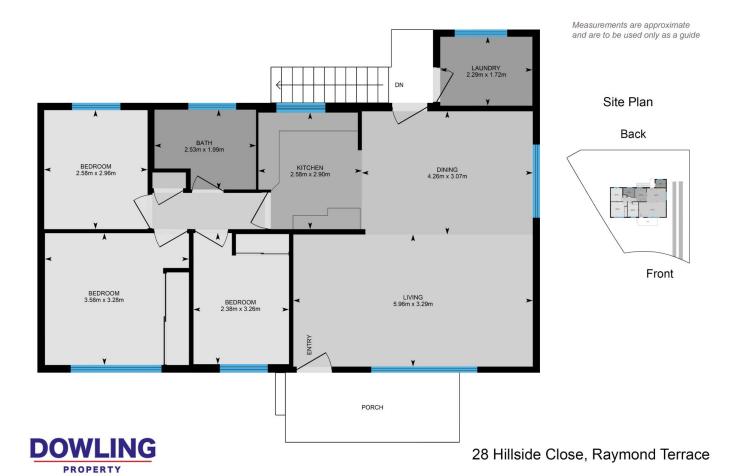

## 28 Hillside Close Raymond Terrace NSW

Motivated vendors had dropped their asking price to under \$500,000! This charming 3-bedroom home nestled at the end of a tranquil cul-de-sac offers the perfect blend of comfort and convenience. Explore the features that make this property an ideal choice for your next home:

- \* Step inside to discover the inviting interior featuring as-new carpet throughout.
- \* The open-planned lounge and dining area are equipped with a split-system air conditioner, ensuring year-round comfort for you and your family.
- \* This home boasts three well-appointed bedrooms, with two featuring built-in robes
- \* The separate kitchen is complete with a dishwasher for added convenience
- \* All-in-one renovated bathroom, combining style and functionality