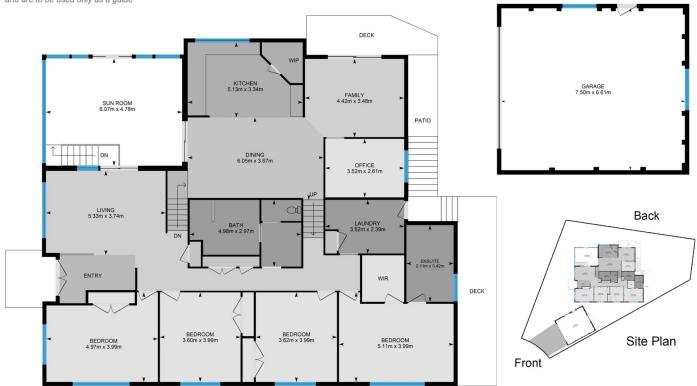

## 8 Nottingham Close Raymond Terrace NSW

Motivated vendors meeting the market! A great location backing onto bushland reserve with no rear neighbours. A split-level design in a house proud cul-de-sac set on over a quarter acre lot yet only a 870 metre walk to Lakeside Shopping Village, tavern, schools and childcare facilities. A steel framed residence with raked ceilings throughout offer abundant light & natural ventilation.

## Upon entry:

- Light filled living room
- 4 generous bedrooms with built-in robes
- Master retreat has walk-in robe and a stunning ensuite featuring a curved frameless shower screen. The floating vanity adds to the ensuite's classic yet contemporary design
- Large 3 way bathroom with double vanity

Measurements are approximate and are to be used only as a guide

8 Nottingham Close, Raymond Terrace