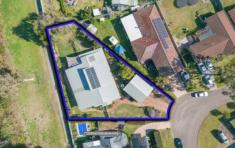

## 8 Nottingham Close Raymond Terrace NSW

Motivated vendors meeting the market! A great location backing onto bushland reserve with no rear neighbours. A split-level design in a house proud cul-de-sac set on over a quarter acre lot yet only a 870 metre walk to Lakeside Shopping Village, tavern, schools and childcare facilities. A steel framed residence with raked ceilings throughout offer abundant light & natural ventilation.

5 🗀 2 📛 2 🖨

**Price** : \$ 795,000 **Land Size** : 1136 sqm

View: https://www.dowlingterrace.com.au/sale/ns

w/port-stephens/raymond-terrace/residential

/house/7695809

Kim Hammond 0498 990 064

**Liam Higgins** 0423 832 732