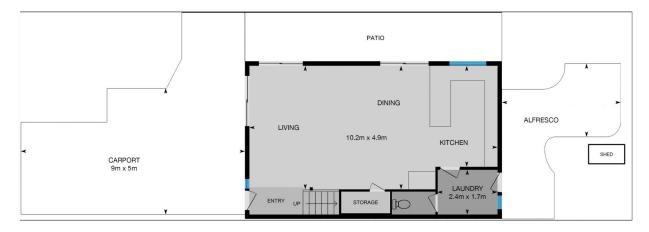

## 4/22 Oak Circuit Raymond Terrace NSW

Like the building, the amenities are anything but ordinary. The glamorous kitchen, with its clean lines and natural surfaces, is a room you'll love being in

A continuous living/dining/kitchen space opening out to a private north facing patio

A beautifully renovated laundry and 2nd toilet

Tropical landscaping and a paved courtyard designed for 'real life' easy maintenance, and to look good all year round Upstairs, your generous sized master retreat offers complete privacy with sitting room and built-in mirrored robes

3 📭 1 🔓 1 🗬

**Price**: \$510,000

View : https://www.dowlingterrace.com.au/sale/nsw/port

-stephens/raymond-terrace/residential/townhous

e/7701493

Kim Hammond 0498 990 064

Lower Level

4/22 Oak Circuit, Raymond Terrace