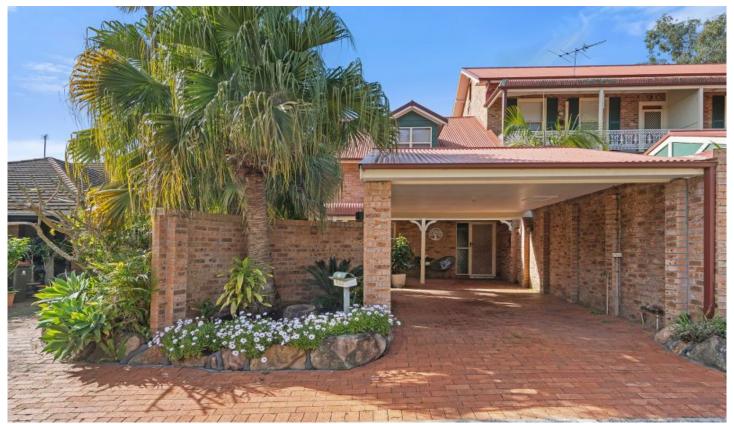

## 4/22 Oak Circuit Raymond Terrace NSW

Like the building, the amenities are anything but ordinary. The glamorous kitchen, with its clean lines and natural surfaces, is a room you'll love being in

A continuous living/dining/kitchen space opening out to a private north facing patio

A beautifully renovated laundry and 2nd toilet

Tropical landscaping and a paved courtyard designed for 'real life' easy maintenance, and to look good all year round Upstairs, your generous sized master retreat offers complete privacy with sitting room and built-in mirrored robes