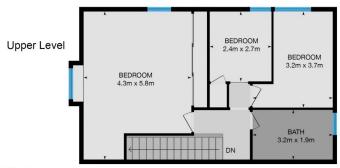

A beautifully renovated laundry and 2nd toilet

Tropical landscaping and a paved courtyard designed for 'real life' easy maintenance, and to look good all year round Upstairs, your generous sized master retreat offers complete privacy with sitting room and built-in mirrored robes

There's a further 2 bedrooms and a country inspired bathroom with an abundance of storage

And plenty of bonuses too:

RC/AC, double blinds and an over-sized carport. Multiple visitor carparks and strata living where the exterior and