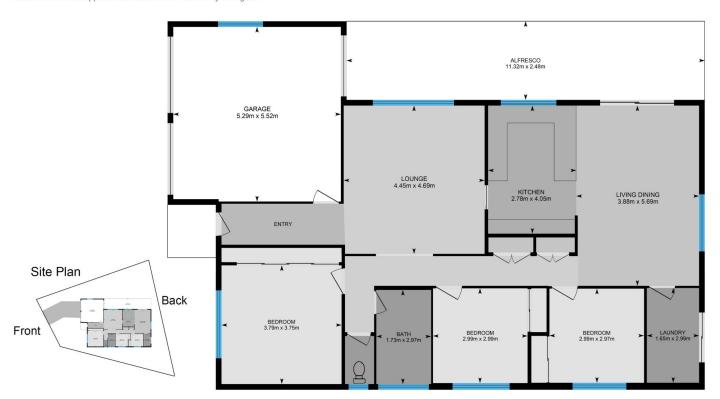

#### 7 Kendall Place Raymond Terrace NSW

Ideal for either!

Conveniently located in a quiet cul-de-sac in the Lakeside Estate, the property adjoins a reserve and is in easy walking distance to the neighborhood shopping centre, schools, childcare and recreational facilities.

#### **FEATURES:**

- Tiled entry
- 3 Bedrooms with mirrored robes
- Spacious formal lounge
- Large kitchen offering loads of cupboard and bench space
- Family/dining area off the kitchen
- Separate toilet
- Covered pergola area