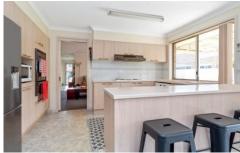

#### **FEATURES:**

- Tiled entry
- 3 Bedrooms with mirrored robes
- Spacious formal lounge
- Large kitchen offering loads of cupboard and bench space
- Family/dining area off the kitchen
- Separate toilet
- Covered pergola area