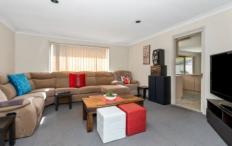

#### **FEATURES:**

- Tiled entry
- 3 Bedrooms with mirrored robes
- Spacious formal lounge
- Large kitchen offering loads of cupboard and bench space
- Family/dining area off the kitchen
- Separate toilet
- Covered pergola area