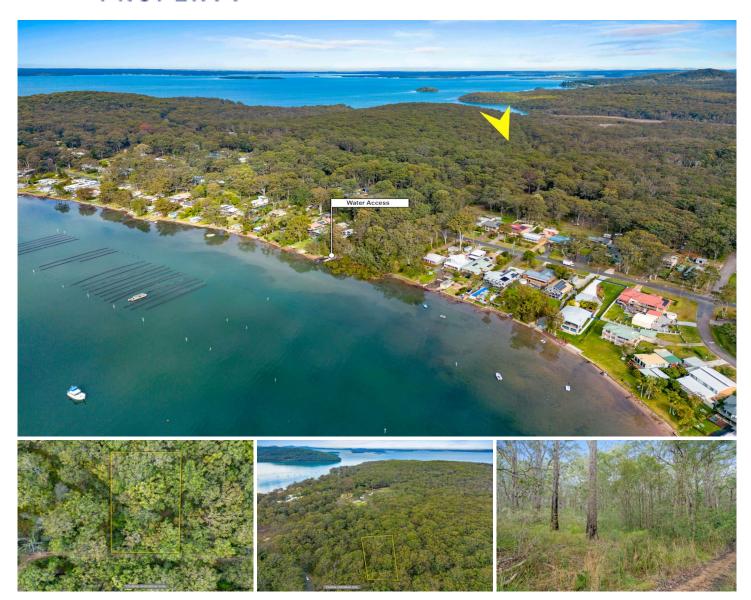

## 1166/ Aberdeen Street North Arm Cove NSW

Sitting in an idyllic location, you'll find this vacant lot in the village of North Arm Cove. Situated on the northern shore of Port Stephens, a little north of Karuah township. You'll be attracted by the scenic quality and relative peace of the place and its waters.

Zoned RU2 - Rural landscape does not allow you to construct a dwelling, the land however offers a secluded spot where you can camp, surrounded by bushland. The north shore of Port Stephens offers great opportunities for fishing & kayaking. Boating access to Myall Lakes and Lemon Tree Passage are a short boat ride away.