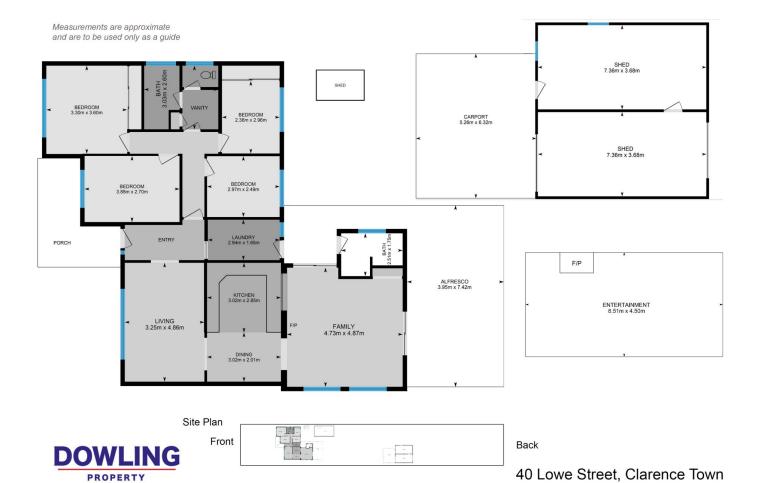

## 40 Lowe Street Clarence Town NSW

Set on a 1/2 acre lot with side access to the backyard, this home has subdivision potential (subject to Dungog Council approval). Or you can do a few renovations and have a family home with plenty of room for the kids and the boat or van.

## Features:

- 4 Bedrooms, 2 with built-ins and RC/AC to main.
- Tiled entry.
- Formal lounge.
- Large modern kitchen with loads of cupboard space.
- Rear tiled family room that opens out to a covered timber deck (approx  $4m \times 7m$ ).
- 3 way bathroom.
- 2nd shower and toilet.
- Detached 3 bay shed with 2 doors (aprox 4m x 8m).