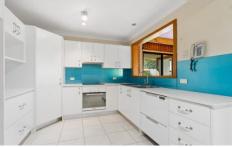

## Features:

- 4 Bedrooms, 2 with built-ins and RC/AC to main.
- Tiled entry.
- Formal lounge.
- Large modern kitchen with loads of cupboard space.
- Rear tiled family room that opens out to a covered timber deck (approx  $4m \times 7m$ ).
- 3 way bathroom.
- 2nd shower and toilet.
- Detached 3 bay shed with 2 doors (aprox 4m x 8m).