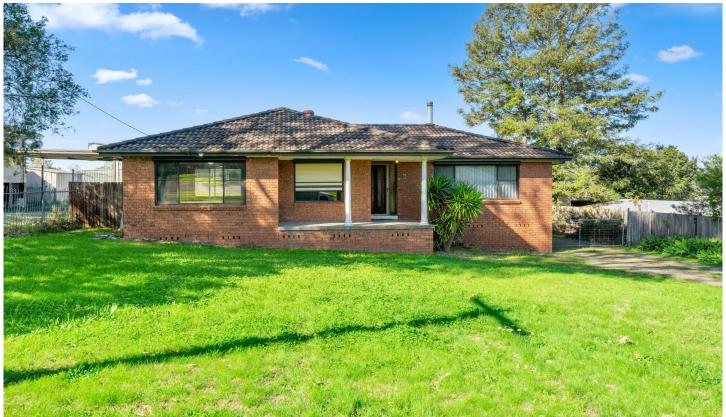

## 40 Lowe Street Clarence Town NSW

Set on a 1/2 acre lot with side access to the backyard, this home has subdivision potential (subject to Dungog Council approval). Or you can do a few renovations and have a family home with plenty of room for the kids and the boat or van.

## Features:

- 4 Bedrooms, 2 with built-ins and RC/AC to main.
- Tiled entry.
- Formal lounge.
- Large modern kitchen with loads of cupboard space.
- Rear tiled family room that opens out to a covered timber deck (approx  $4m \times 7m$ ).
- 3 way bathroom.
- 2nd shower and toilet.
- Detached 3 bay shed with 2 doors (aprox 4m x 8m).