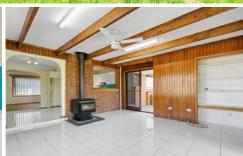

## Features:

- 4 Bedrooms, 2 with built-ins and RC/AC to main.
- Tiled entry.
- Formal lounge.
- Large modern kitchen with loads of cupboard space.
- Rear tiled family room that opens out to a covered timber deck (approx  $4m \times 7m$ ).
- 3 way bathroom.
- 2nd shower and toilet.
- Detached 3 bay shed with 2 doors (aprox 4m x 8m).