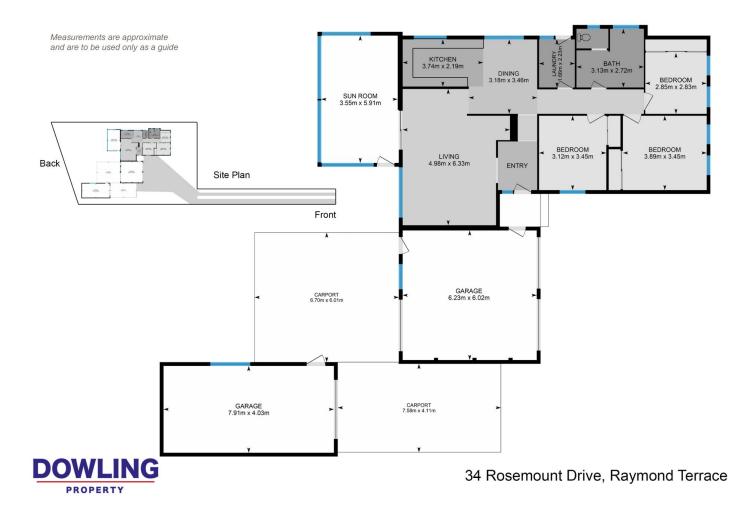

There's a double garage with drive thru access to double carport which could be used as both entertainment space and car parking as well as an extra high single carport to house your caravan. You also have an extra-long single garage at the rear of the property with its own RC/AC.

## The family home features:

A spacious light filled living room opening onto a Queenslander room with built-in kitchenette, a room you'll love spending time in.

Renovated galley kitchen with soft close drawers & dishwasher, all alongside dining room with spotted gum timber flooring 3 bedrooms all with BIR's