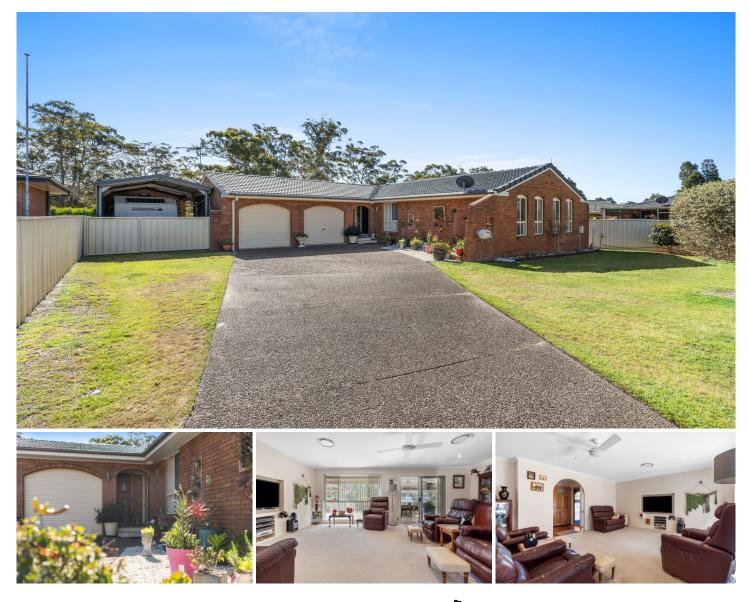

## 34 Rosemount Drive Raymond Terrace NSW

Privacy + Space = Family Bliss. Your urban hideaway is tucked away down a battle-axe block where you'll find this brick & tile home that has all the bells and whistles!

There's a double garage with drive thru access to double carport which could be used as both entertainment space and car parking as well as an extra high single carport to house your caravan. You also have an extra-long single garage at the rear of the property with its own RC/AC.

## The family home features:

A spacious light filled living room opening onto a Queenslander room with built-in kitchenette, a room you'll love spending time in.

Renovated galley kitchen with soft close drawers & dishwasher, all alongside dining room with spotted gum timber flooring 3 bedrooms all with BIR's