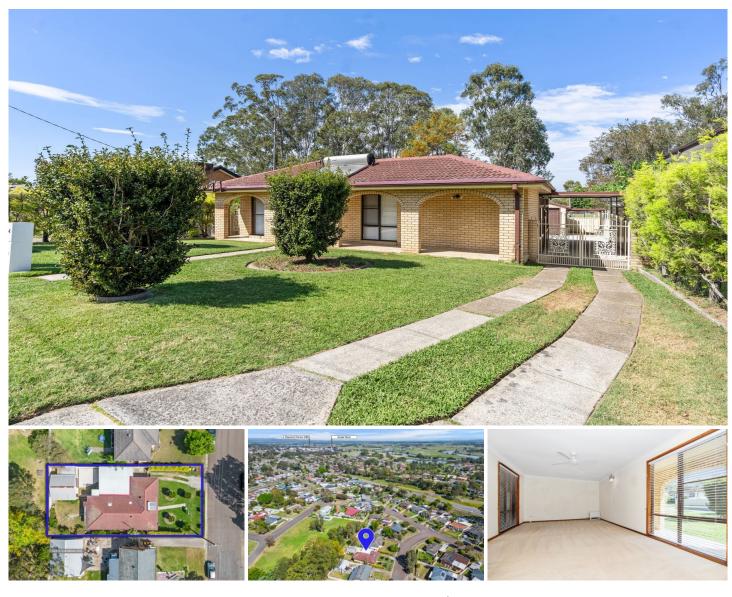

## 4 Garden Avenue Raymond Terrace NSW

This offering may need a little work, however there is nothing stopping you moving straight in.

A great location and backing onto parkland reserve.

Features include:

- \* 3 bedrooms, 2 with built-in robes
- \* Formal lounge room with reverse cycle air conditioner

\* Practical kitchen with loads of bench space and cupboard space

- Bathroom with separate toilet
- \* Oversized laundry

\* Spacious enclosed entertaining area (approx 4.5m x 7m) with reverse cycle air conditioner

\* Single detached garage with additional workspace and carport

| Price | :\$570,000 |
|-------|------------|
|       | 000        |

- Land Size : 630 sqm

  - : https://www.dowlingterrace.com.au/sale/ns w/port-stephens/raymond-terrace/residential /house/7762683

View

**Liam Higgins** 0423 832 732