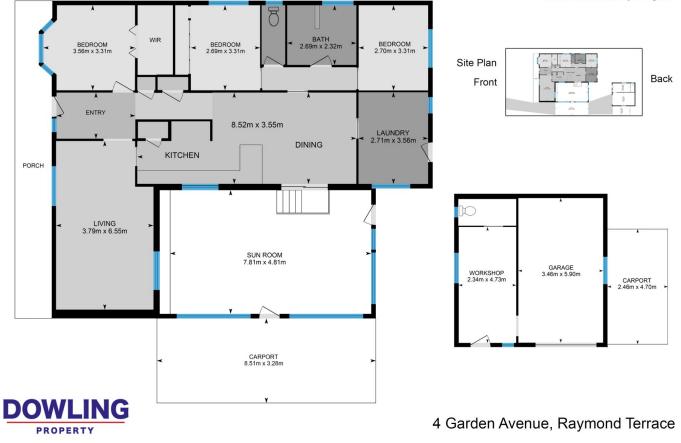

- \* 3 bedrooms, 2 with built-in robes
- \* Formal lounge room with reverse cycle air conditioner

\* Practical kitchen with loads of bench space and cupboard space

- Bathroom with separate toilet
- \* Oversized laundry

\* Spacious enclosed entertaining area (approx 4.5m x 7m) with reverse cycle air conditioner

\* Single detached garage with additional workspace and carport

| Price | :\$570,000 |
|-------|------------|
|       | 000        |