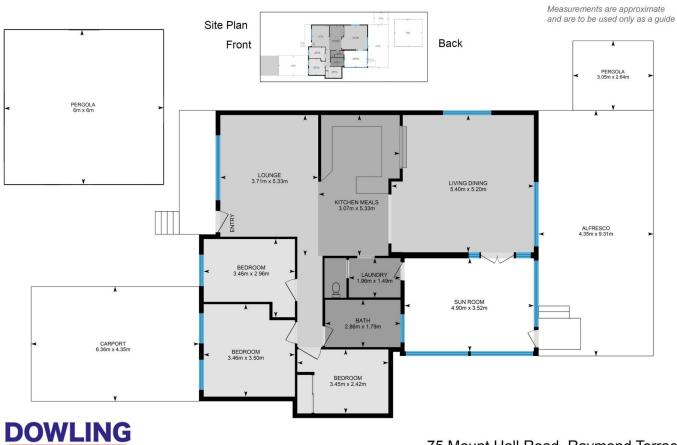

## Features:

- 3 bedrooms, 2 with built-in robes
- \* Lounge to front of house
- \* Beautifully presented kitchen with dishwasher & plenty of bench and cupboard space
- The spacious family and dining area with RC/AC, seamlessly connected to the kitchen, creates an open and inviting atmosphere.
- \* Enclosed Queenslander room that opens out to a great entertaining area as well as a generous sized covered area (approx 5m x 6m)