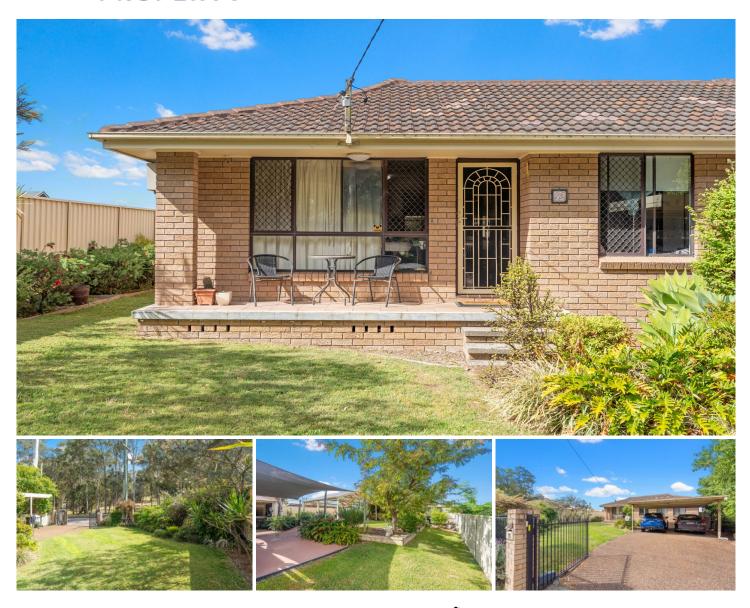

## 75 Mount Hall Road Raymond Terrace NSW

PRICE REDUCED - Welcome to your new haven at 75 Mount Hall Road, where surprises await around every corner! This delightful property, set on a corner block, boasts two-street access, offering both convenience and a unique sense of space.

## Features:

- 3 bedrooms, 2 with built-in robes
- \* Lounge to front of house
- \* Beautifully presented kitchen with dishwasher & plenty of bench and cupboard space
- The spacious family and dining area with RC/AC, seamlessly connected to the kitchen, creates an open and inviting atmosphere.
- \* Enclosed Queenslander room that opens out to a great entertaining area as well as a generous sized covered area (approx 5m x 6m)