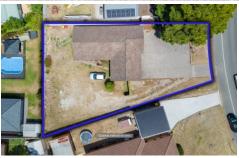

## 155 Mount Hall Road Raymond Terrace NSW

OR A HOUSE ON A LARGE BLOCK. CHOICE IS YOURS...

The existing dwelling is ideally set to the right of the block allowing plenty of access to the backyard to either build another dwelling (Subject to approval from Port Stephens Council) or the big shed you've been longing for.

For around \$330k, a modular home with 3 beds, ensuite, drives etc could be developed.

Both dwellings combined looking at an expected rental return return of \$.1100 per week.

Existing house features:

\* 3 Bedrooms, 2 with built-ins