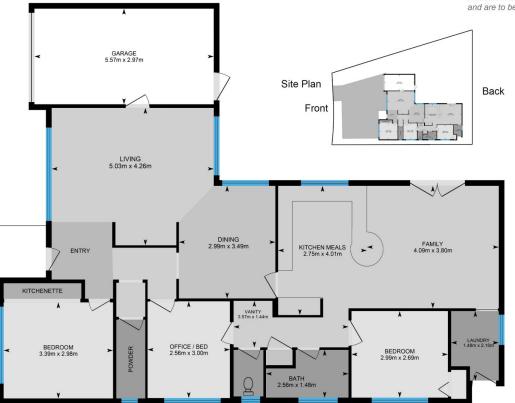

## 155 Mount Hall Road Raymond Terrace NSW

OR A HOUSE ON A LARGE BLOCK. CHOICE IS YOURS...

The existing dwelling is ideally set to the right of the block allowing plenty of access to the backyard to either build another dwelling (Subject to approval from Port Stephens Council) or the big shed you've been longing for.

For around \$330k, a modular home with 3 beds, ensuite, drives etc could be developed.

Both dwellings combined looking at an expected rental return return of \$.1100 per week.

Existing house features:

\* 3 Bedrooms, 2 with built-ins

Measurements are approximate and are to be used only as a guide

155 Mount Hall Road, Raymond Terrace