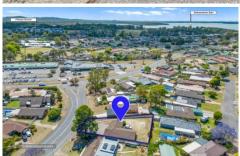

## 155 Mount Hall Road Raymond Terrace NSW

OR A HOUSE ON A LARGE BLOCK. CHOICE IS YOURS...

The existing dwelling is ideally set to the right of the block allowing plenty of access to the backyard to either build another dwelling (Subject to approval from Port Stephens Council) or the big shed you've been longing for.

For around \$330k, a modular home with 3 beds, ensuite, drives etc could be developed.

Both dwellings combined looking at an expected rental return return of \$.1100 per week.

Existing house features:

\* 3 Bedrooms, 2 with built-ins