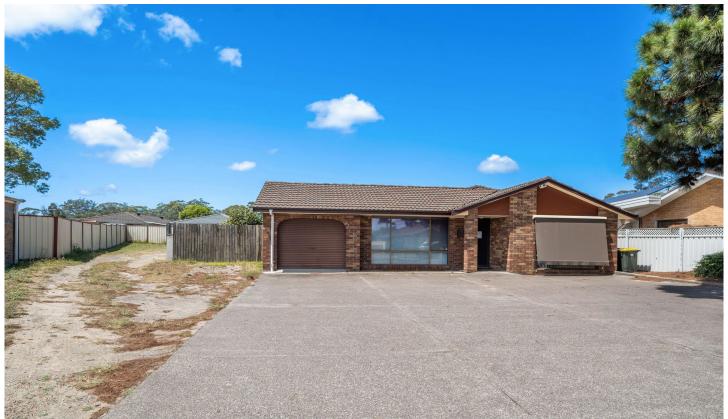

## 155 Mount Hall Road Raymond Terrace NSW

OR A HOUSE ON A LARGE BLOCK. CHOICE IS YOURS...

The existing dwelling is ideally set to the right of the block allowing plenty of access to the backyard to either build another dwelling (Subject to approval from Port Stephens Council) or the big shed you've been longing for.

For around \$330k, a modular home with 3 beds, ensuite, drives etc could be developed.

Both dwellings combined looking at an expected rental return return of \$.1100 per week.

Existing house features:

\* 3 Bedrooms, 2 with built-ins

## 3 📭 1 🔓 2 🗬

**Price** : \$ 585,000 **Land Size** : 810 sqm

View: https://www.dowlingterrace.com.au/sale/ns

w/port-stephens/raymond-terrace/residential

/house/7785236

Liam Higgins 0423 832 732

Kim Hammond 0498 990 064