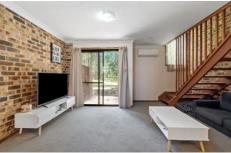

## Features:

Galley style laminate kitchen and dining area.

The living space with RC/AC opens out to the courtyard through sliding glass doors. With a little imagination, turn the outdoor space into something fun and functional. Laundry has a 2nd toilet.

A timber staircase leads to 2 bedrooms with built-in robes & a serviceable bathroom with shower & toilet.

The townhouse has a single carport.

Perfectly positioned overlooking an abundance of greenery & birdlife, walking and cycling tracks are nearby for an easy escape to nature.