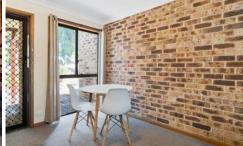

## Features:

Galley style laminate kitchen and dining area.

The living space with RC/AC opens out to the courtyard through sliding glass doors. With a little imagination, turn the outdoor space into something fun and functional. Laundry has a 2nd toilet.