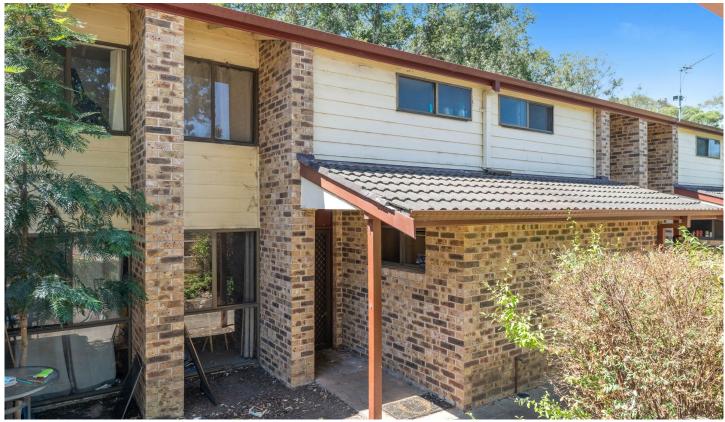

## 7/8 Mosman Place Raymond Terrace NSW

Built in the 1980's the townhouse may need a bit of an upgrade, but the bonus here is it is currently leased for \$400 per week.

A timber staircase leads to 2 bedrooms with built-in robes & a serviceable bathroom with shower & toilet.

The townhouse has a single carport.

Perfectly positioned overlooking an abundance of greenery & birdlife, walking and cycling tracks are nearby for an easy escape to nature.