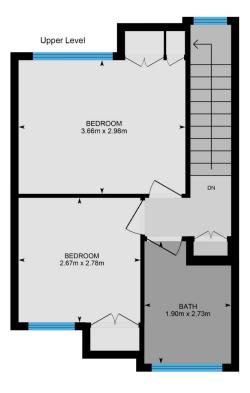

A timber staircase leads to 2 bedrooms with built-in robes & a serviceable bathroom with shower & toilet.

The townhouse has a single carport.

Perfectly positioned overlooking an abundance of greenery & birdlife, walking and cycling tracks are nearby for an easy escape to nature.