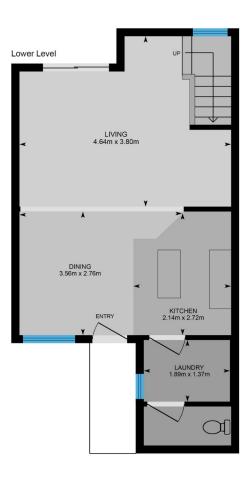

## Features:

Galley style laminate kitchen and dining area.

The living space with RC/AC opens out to the courtyard through sliding glass doors. With a little imagination, turn the outdoor space into something fun and functional. Laundry has a 2nd toilet.