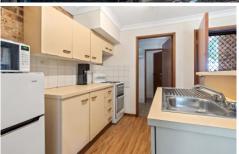

## Features:

Galley style laminate kitchen and dining area.

The living space with RC/AC opens out to the courtyard through sliding glass doors. With a little imagination, turn the outdoor space into something fun and functional. Laundry has a 2nd toilet.