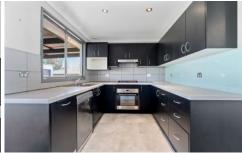

## Key Features:

- ? Enjoy the freshness and comfort of brand-new carpeting throughout the home
- ? Lounge room with RC/AC
- ? The kitchen has been thoughtfully renovated and now features a large pantry & modern breakfast bar to enjoy meals from
- ? The bathroom & separate toilet has been newly renovated. With floor-to-ceiling tiles, you'll appreciate the elegance and ease of maintenance
- ? The new laundry is equipped with built-in cabinetry to keep things organized and tidy