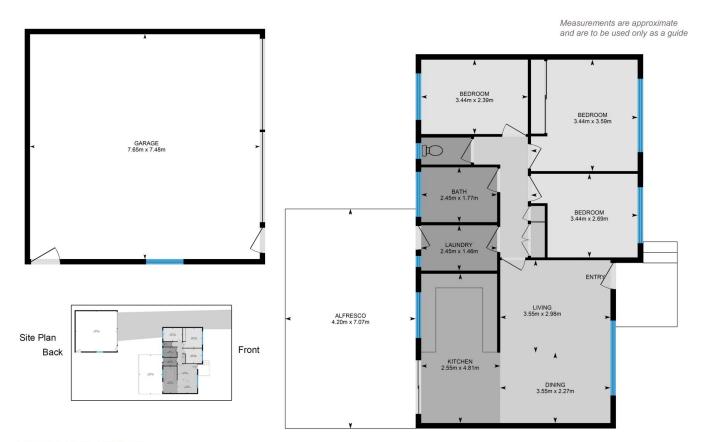

## 49 Mount Hall Road Raymond Terrace NSW

This property is packed with quality upgrades and convenient amenities that will make everyday living a breeze. You'll be captivated by the upgrades and comfort this residence offers.

## Key Features:

- ? Enjoy the freshness and comfort of brand-new carpeting throughout the home
- ? Lounge room with RC/AC
- ? The kitchen has been thoughtfully renovated and now features a large pantry & modern breakfast bar to enjoy meals from
- ? The bathroom & separate toilet has been newly renovated. With floor-to-ceiling tiles, you'll appreciate the elegance and ease of maintenance
- ? The new laundry is equipped with built-in cabinetry to keep things organized and tidy

3 📭 1 🔓 2 🗬

**Price** : \$ 565,000 **Land Size** : 585 sqm

View : https://www.dowlingterrace.com.au/sale/ns

w/port-stephens/raymond-terrace/residential

/house/7801172

Kim Hammond 0498 990 064

**Liam Higgins** 0423 832 732