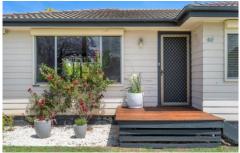

## Key Features:

- ? Enjoy the freshness and comfort of brand-new carpeting throughout the home
- ? Lounge room with RC/AC
- ? The kitchen has been thoughtfully renovated and now features a large pantry & modern breakfast bar to enjoy meals from
- ? The bathroom & separate toilet has been newly renovated. With floor-to-ceiling tiles, you'll appreciate the elegance and ease of maintenance
- ? The new laundry is equipped with built-in cabinetry to keep things organized and tidy