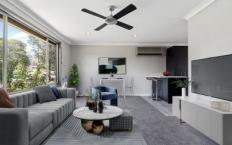

## Key Features:

- ? Enjoy the freshness and comfort of brand-new carpeting throughout the home
- ? Lounge room with RC/AC
- ? The kitchen has been thoughtfully renovated and now features a large pantry & modern breakfast bar to enjoy meals from
- ? The bathroom & separate toilet has been newly renovated. With floor-to-ceiling tiles, you'll appreciate the elegance and ease of maintenance
- ? The new laundry is equipped with built-in cabinetry to keep things organized and tidy