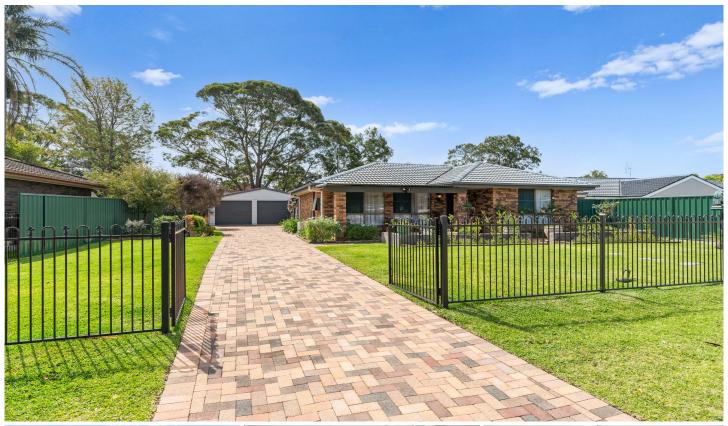

## 18 Dunn Place Raymond Terrace NSW

This charming home backing on to reserve offers a peaceful and private lifestyle. With a welcoming porch and in a desirable location, this property is the perfect opportunity for first home buyers, downsizers or investors.

## Key features:

- \* The entire house is tiled throughout, providing a clean and contemporary feel
- \* Three bedrooms, two with built-in robes, offering ample storage space for your belongings
- \* The loungeroom and dining room are fitted with a reverse cycle air conditioner, ensuring year-round comfort
- \* The renovated kitchen, featuring stylish Caesarstone benchtops, ever-popular pot drawers, a walk-in pantry and dishwasher, the kitchen is central to the home
- \* The bathroom is cleverly designed with ensuite access to the main bedroom