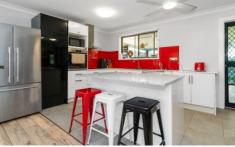

## Key features:

- \* The entire house is tiled throughout, providing a clean and contemporary feel
- \* Three bedrooms, two with built-in robes, offering ample storage space for your belongings
- \* The loungeroom and dining room are fitted with a reverse cycle air conditioner, ensuring year-round comfort
- \* The renovated kitchen, featuring stylish Caesarstone benchtops, ever-popular pot drawers, a walk-in pantry and dishwasher, the kitchen is central to the home
- \* The bathroom is cleverly designed with ensuite access to the main bedroom