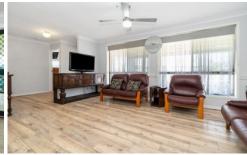

## Key features:

- \* The entire house is tiled throughout, providing a clean and contemporary feel
- \* Three bedrooms, two with built-in robes, offering ample storage space for your belongings
- \* The loungeroom and dining room are fitted with a reverse cycle air conditioner, ensuring year-round comfort
- \* The renovated kitchen, featuring stylish Caesarstone benchtops, ever-popular pot drawers, a walk-in pantry and dishwasher, the kitchen is central to the home
- \* The bathroom is cleverly designed with ensuite access to the main bedroom