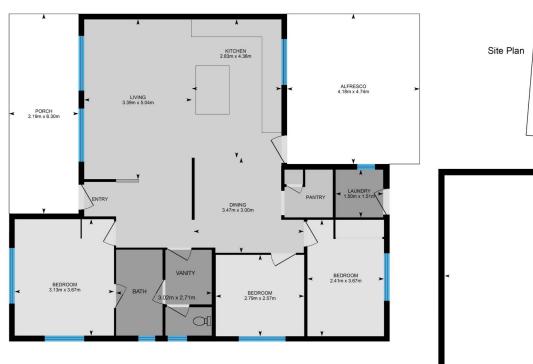

## 18 Dunn Place Raymond Terrace NSW

This charming home backing on to reserve offers a peaceful and private lifestyle. With a welcoming porch and in a desirable location, this property is the perfect opportunity for first home buyers, downsizers or investors.

## Key features:

- \* The entire house is tiled throughout, providing a clean and contemporary feel
- \* Three bedrooms, two with built-in robes, offering ample storage space for your belongings
- \* The loungeroom and dining room are fitted with a reverse cycle air conditioner, ensuring year-round comfort
- \* The renovated kitchen, featuring stylish Caesarstone benchtops, ever-popular pot drawers, a walk-in pantry and dishwasher, the kitchen is central to the home
- \* The bathroom is cleverly designed with ensuite access to the main bedroom