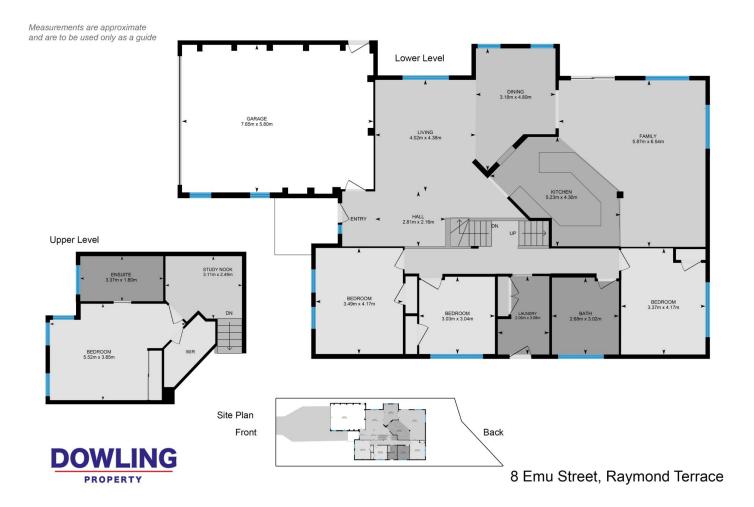

## 8 Emu Street Raymond Terrace NSW

Discover your dream home in a perfect location! This immaculate split-level four-bedroom residence is a haven of comfort and style, close to schools, shopping centres, and even Muree Golf Course. The ideal setting for families and those seeking spacious, modern living.

## **Property Features:**

- ? The master bedroom is a true private retreat, featuring a huge walk-in robe and ensuite with a corner bath.
- ? 3 bedrooms with built-in robes, providing ample storage for everyone. All with ceiling fans.
- ? Enjoy two comfortable living areas with high ceilings and reverse cycle air conditioning, its perfect for relaxation and entertaining guests. These open spaces offer versatility to create the atmosphere you desire.
- ? Whether you prefer a formal dining setting or a cozy meal nook, this home provides two dining areas, catering to