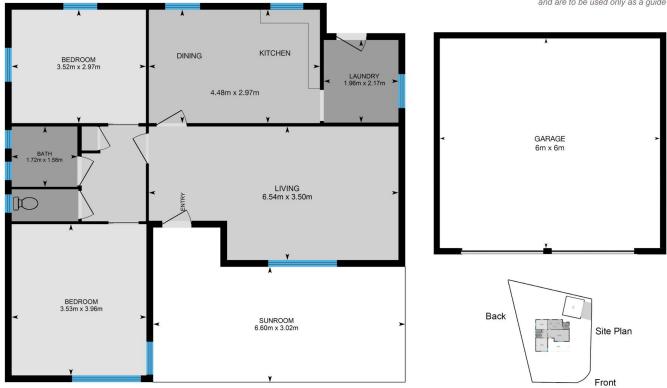

#### 31 Mount Hall Road Raymond Terrace NSW

Welcome to 31 Mount Hall Road. A 2-bedroom, 1-bathroom home, offering an incredible opportunity for renovators and investors. Situated on a generous plot with ample space for potential expansion or redevelopment. (Subject to council approval from Port Stephens Council)

#### Key Features:

- ? Two bedrooms, one bathroom, layout perfect for a renovation project.
- ? Double garage. Convenient parking for multiple vehicles or potential expansion possibilities.
- ? Spacious block with ample room for extension, landscaping, or creative development.
- ? Enclosed sunroom

## 2 🕮 1 🖺 2 🖨

**Price** : \$ 416,000 **Land Size** : 669 sqm

View : https://www.dowlingterrace.com.au/sale/ns w/port-stephens/raymond-terrace/residential

/house/7814587

Liam Higgins 0423 832 732

Kim Hammond 0498 990 064

Measurements are approximate and are to be used only as a guide

31 Mount Hall Road, Raymond Terrace