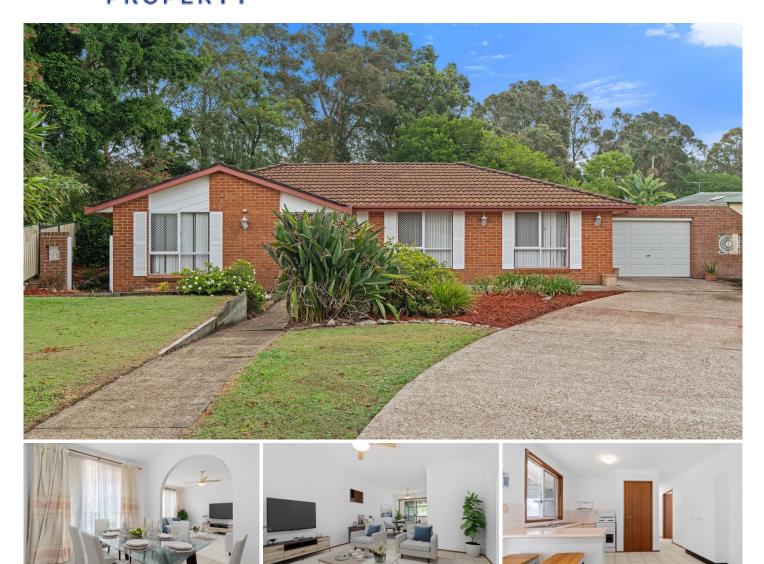

## 6 Gale Court Raymond Terrace NSW

Nestled in a peaceful cul-de-sac , this inviting 3-bedroom brick home offers the perfect blend of comfort and potential.

## Key Features include:

Three cozy bedrooms featuring built-in wardrobes and ceiling fans for added comfort. Enjoy restful nights in your own private retreat.

Open kitchen space provides a canvas for your culinary dreams. With and ample room for upgrades personalization.

- Spacious living and meals room + separate dining room to entertain guests or host formal dinners. Air-conditioned as well for increased comfort.

Big paved enclosed courtyard with good size backyard perfect for outdoor gatherings & entertaining.

The home features a well-appointed bathroom ensuring

| 3 🎮 1 🛱 | <b>a</b> 1 🚘 |
|---------|--------------|
|---------|--------------|

| Pr | ice |          | : \$ 570,0 | 0 |
|----|-----|----------|------------|---|
|    |     | <b>.</b> |            |   |