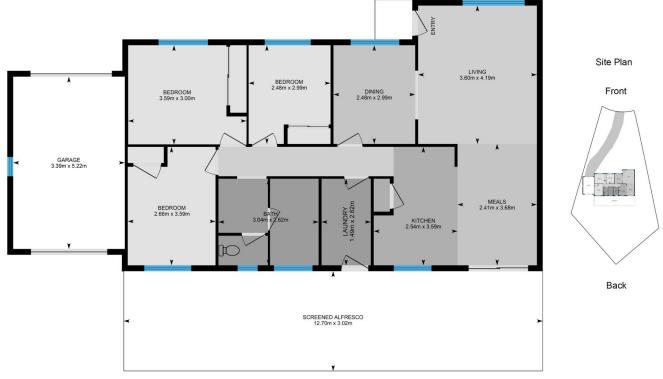

## Key Features include:

Three cozy bedrooms featuring built-in wardrobes and ceiling fans for added comfort. Enjoy restful nights in your own private retreat.

Open kitchen space provides a canvas for your culinary dreams. With and ample room for upgrades personalization.

- Spacious living and meals room + separate dining room to entertain guests or host formal dinners. Air-conditioned as well for increased comfort.

Big paved enclosed courtyard with good size backyard perfect for outdoor gatherings & entertaining.

The home features a well-appointed bathroom ensuring

| 3 🎮 1 🛱 | <b>a</b> 1 🚘 |
|---------|--------------|
|---------|--------------|

| Pr | ice |          | : \$ 570,0 | 0 |
|----|-----|----------|------------|---|
|    |     | <b>.</b> |            |   |

View

- )() Land Size : 836 sqm
  - : https://www.dowlingterrace.com.au/sale/ns w/port-stephens/raymond-terrace/residential

/house/7823038

**Liam Higgins** 0423 832 732

Kim Hammond 0498 990 064

6 Gale Court, Raymond Terrace