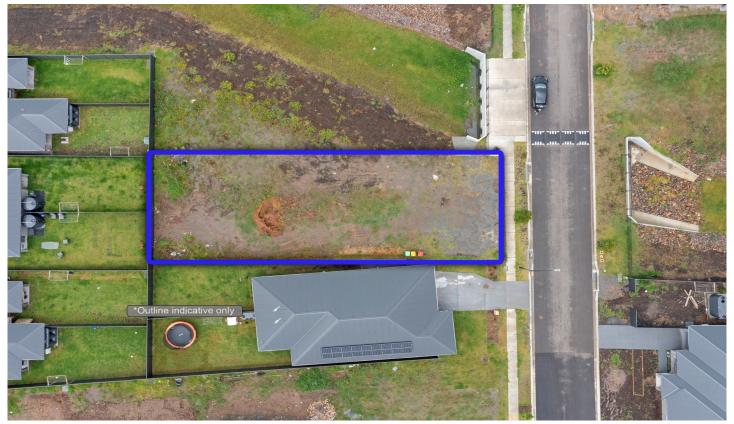

## 7 Sapling Road Karuah NSW

Escape to the tranquil beauty of Karuah with this incredible real estate opportunity! Nestled in the heart of this charming riverside community, we present a generous 600m² block of land awaiting your dream home. Embrace a lifestyle of serenity, convenience, and natural beauty, just moments away from the Karuah River and local shops.

**Price** : \$ 325,000 **Land Size** : 600.2 sqm

View : https://www.dowlingterrace.com.au/sale/ns

w/port-stephens/karuah/residential/land/782

325

**Liam Higgins** 0423 832 732

Kim Hammond 0498 990 064