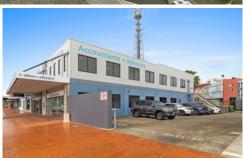

## 14A William Street Raymond Terrace NSW

Leased to 2 quality long term tenants this modern commercial building offers excellent return with generous building depreciation still available. High exposure 637m2 main street site.

- \* Dillon & Elbourn Accountants have been in occupancy since November 2000 and have a 7 year lease expiring on the 31st August 2026 plus a 5 year option period. The company have been trading in Raymond Terrace since the 1st July 1995.
- \* Joblink Plus are a Government subsidised employment company who have occupied their premises since March 2013 and have a 5 year lease expiring on the 30th June 2025
- \* Tenants pay all usual outgoings