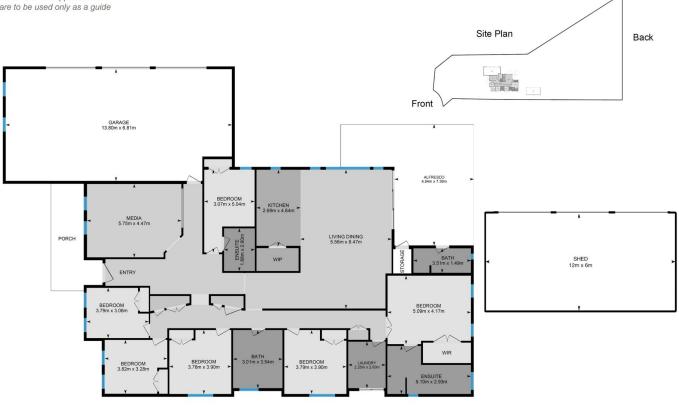

Entertain guests or simply bask in the spaciousness of the formal loungeroom.

Step into your private oasis within the home - the master retreat. Enjoy the luxury of an ensuite adorned with a double vanity, bath and separate shower, creating a space of relaxation and tranquility.

A well-appointed guest bedroom welcomes visitors with its own ensuite and a built-in robe

A further 4 bedrooms all offer built-in robes

The galley kitchen boasts a walk-in pantry and opens into a large casual living and dining area, seamlessly connecting

Land Size : 2.61 Acres

View : https://www.dowlingterrace.com.au/sale/ns w/hunter-valley-lower/wallalong/residential/h ouse/7837516

Kim Hammond 0498 990 064

Liam Higgins 0423 832 732

18 Sanctuary Place, Wallalong