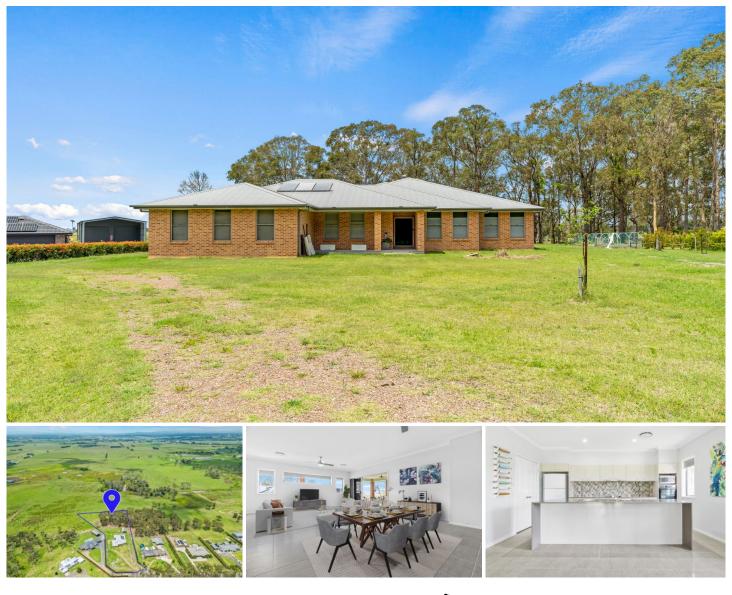

## **18 Sanctuary Place Wallalong NSW**

Discover the epitome of rural luxury living in this stunning 6-bedroom Beechwood home, nestled on a generous 2.61-acre parcel of paradise. Built just 9 years ago, this residence offers a perfect blend of modern comforts and serene countryside charm.

Entertain guests or simply bask in the spaciousness of the formal loungeroom.

Step into your private oasis within the home - the master retreat. Enjoy the luxury of an ensuite adorned with a double vanity, bath and separate shower, creating a space of relaxation and tranquility.

A well-appointed guest bedroom welcomes visitors with its own ensuite and a built-in robe

A further 4 bedrooms all offer built-in robes

The galley kitchen boasts a walk-in pantry and opens into a large casual living and dining area, seamlessly connecting