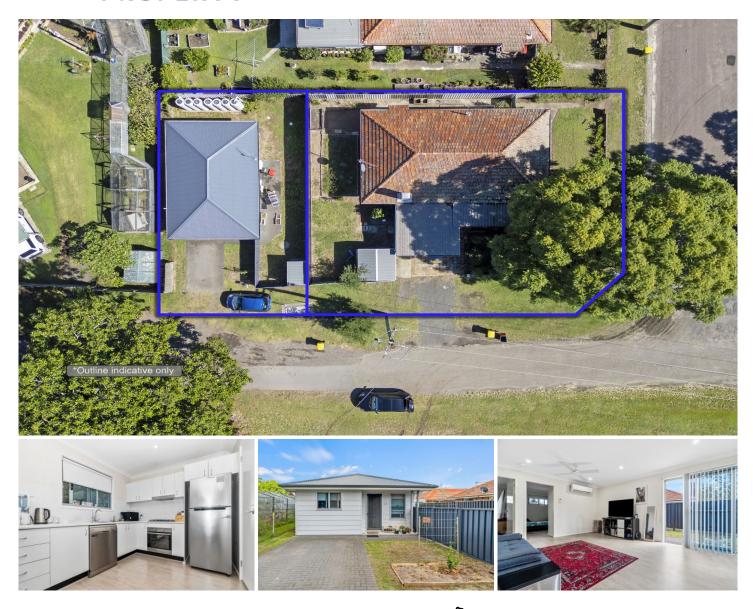

## 1 & 1A Kinross Street Raymond Terrace NSW

Live in one and rent the other. Or continue to rent both out, currently achieving a robust rental return of \$930 per week.

A smartly renovated brick and tile three-bedroom house as well as a modern 2 bedroom home positioned on a corner block, offering excellent access points and space to both homes.

1: Enjoy a spacious living, dining, and kitchen area with corner windows allowing natural light with reverse cycle air conditioning.

Three generously sized bedrooms share use of the updated bathroom and combined laundry. The fully fenced backyard is a blank canvas for your outdoor vision, with ample room for children and pets to play.

Benefit from a double carport, large storage shed and backyard access for your caravan, boat, or trailer.

| Prie | ce | 1 | \$8 |
|------|----|---|-----|
| -    | -  |   |     |

- 840,000 \$870,000
- View

- Land Size : 651 sqm
  - : https://www.dowlingterrace.com.au/sale/ns w/port-stephens/raymond-terrace/residential /house/7840181

Kim Hammond 0498 990 064

Liam Higgins 0423 832 732