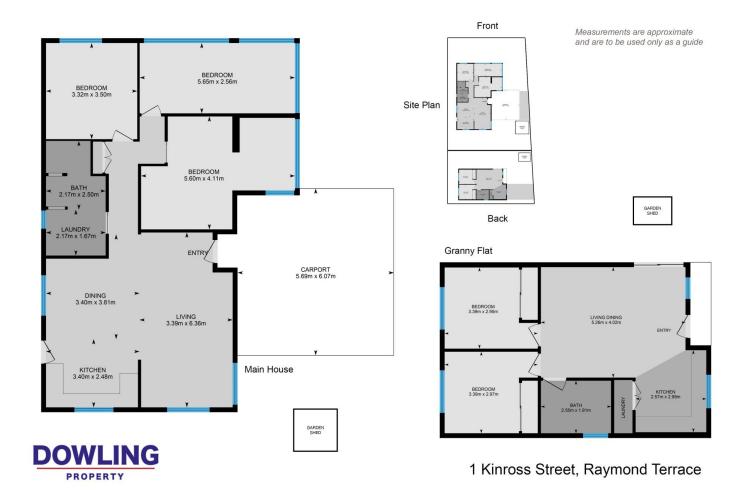

1: Enjoy a spacious living, dining, and kitchen area with corner windows allowing natural light with reverse cycle air conditioning.

Three generously sized bedrooms share use of the updated bathroom and combined laundry. The fully fenced backyard is a blank canvas for your outdoor vision, with ample room for children and pets to play.

Benefit from a double carport, large storage shed and backyard access for your caravan, boat, or trailer.

| Prie | ce | 1 | \$8 |
|------|----|---|-----|
| -    | -  |   |     |

- 840,000 \$870,000
- View

- Land Size : 651 sqm
  - : https://www.dowlingterrace.com.au/sale/ns w/port-stephens/raymond-terrace/residential /house/7840181

Kim Hammond 0498 990 064

Liam Higgins 0423 832 732