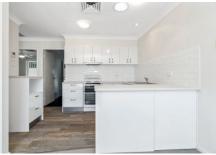

## Features:

Experience contemporary living with a very modern kitchen and loungeroom designed for both functionality and aesthetic appeal.

Nicely renovated crisp white bathroom incorporating handrails.