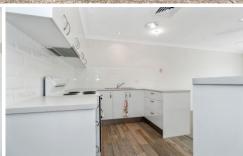

## Features:

Experience contemporary living with a very modern kitchen and loungeroom designed for both functionality and aesthetic appeal.

Nicely renovated crisp white bathroom incorporating handrails.