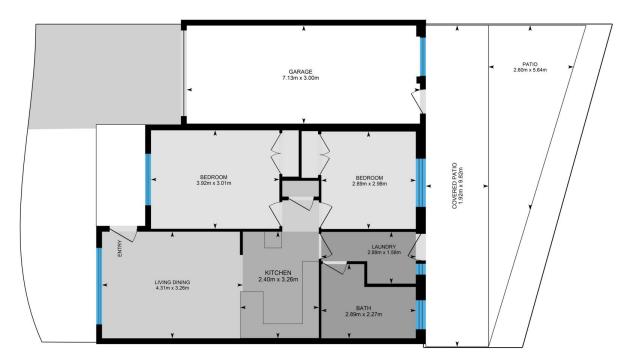

## 11/179 Adelaide Street Raymond Terrace NSW

A delightful two-bedroom unit nestled in a sought-after complex. Boasting fresh paint and new carpet throughout, this residence offers a perfect blend of comfort and style.

## Features:

Experience contemporary living with a very modern kitchen and loungeroom designed for both functionality and aesthetic appeal.

Nicely renovated crisp white bathroom incorporating handrails.

2 bedrooms both with built-in robes & ceiling fans

Step outside to your private courtyard - an ideal spot for your morning coffee.

Single garage providing secure storage and protection from the elements. Please note there's no internal access, ensuring your privacy and security.