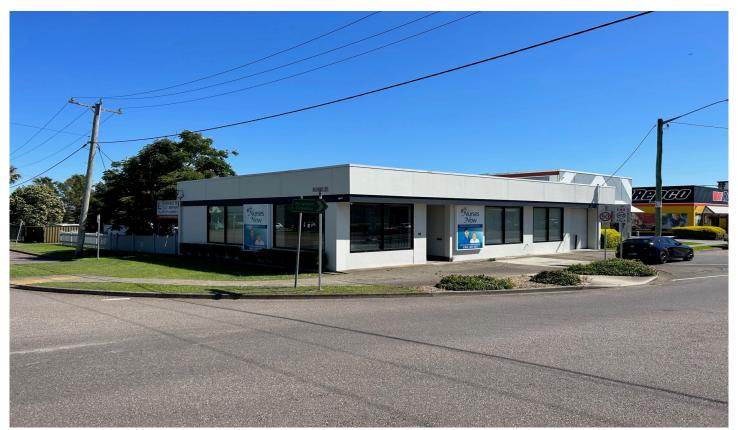

## 40 Port Stephens Street Raymond Terrace NSW

A rare opportunity to lease this "Project Designed" office building with the emphasis on quality finish throughout!

Ideally located on a main thoroughfare close to the centre of the CBD and featuring:

- \* Approximately 222m2 of floor space
- \* Formal reception
- \* Large workspace hub
- \* Boardroom with kitchenette
- \* Deluxe kitchen with dining area
- \* 2 separate managers offices
- \* 3 W.C outlets, 1 disabled, 1 with WC and shower, all with floor to ceiling tiling
- \*Security system with camera monitoring
- \* Secure garaging with mezzanine storage
- \* Ducted air-conditioning