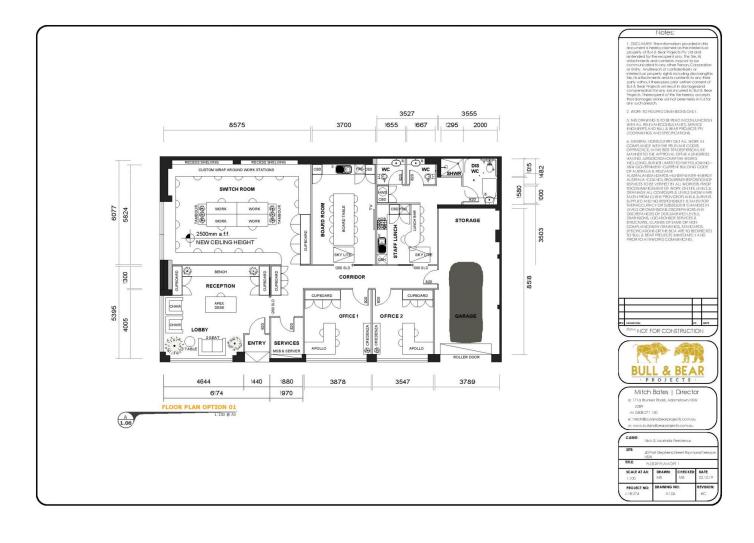

- \* Approximately 222m2 of floor space
- \* Formal reception
- \* Large workspace hub
- \* Boardroom with kitchenette
- \* Deluxe kitchen with dining area
- \* 2 separate managers offices
- \* 3 W.C outlets, 1 disabled, 1 with WC and shower, all with floor to ceiling tiling
- \*Security system with camera monitoring
- \* Secure garaging with mezzanine storage
- \* Ducted air-conditioning