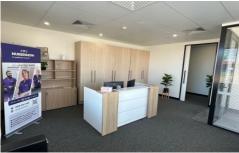

- \* Approximately 222m2 of floor space
- \* Formal reception
- \* Large workspace hub
- \* Boardroom with kitchenette
- \* Deluxe kitchen with dining area
- \* 2 separate managers offices
- \* 3 W.C outlets, 1 disabled, 1 with WC and shower, all with floor to ceiling tiling
- \*Security system with camera monitoring
- \* Secure garaging with mezzanine storage
- \* Ducted air-conditioning