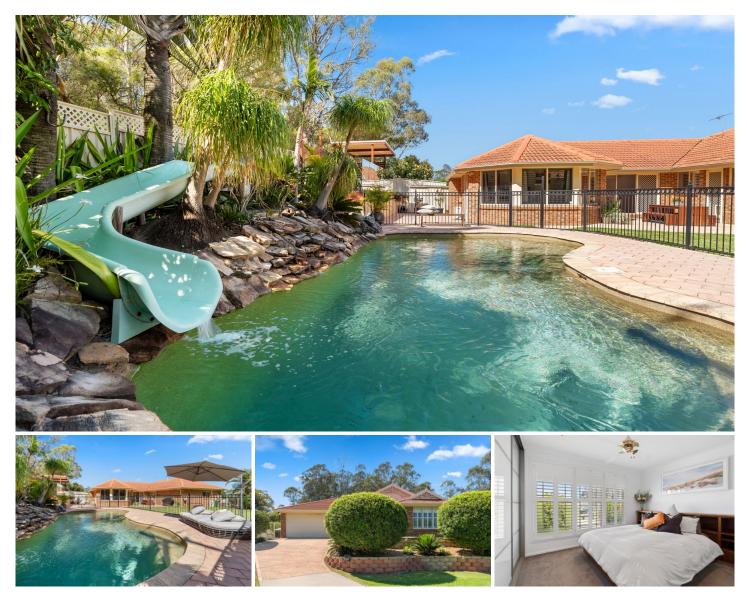

## 156 Dawson Road Raymond Terrace NSW

Discover the epitome of elegance in this breathtaking 5-bedroom residence that seamlessly blends sophistication with functionality. Nestled on a spacious corner block, this home offers an unparalleled lifestyle of comfort and style.

Indulge in the comfort of five spacious bedrooms, all with ceiling fans, with the main bedroom featuring an ensuite and a walk-in robe.

Each additional bedroom is designed with built-in wardrobes, offering both style and practicality.

Large two car garage providing not only secure parking for two cars but also convenient internal access to the heart of your home. With enough space to design a workshop and with ladder access into the roof for added storage space.

Entertain in style with a beautifully designed deck,

5 🛤 2 🚔 2 🚔

| Price |      | 2 | \$ | 92 | 25,000 |
|-------|------|---|----|----|--------|
| l and | Sizo |   | 7  | Q1 | sam    |

- 31 sam
  - : https://www.dowlingterrace.com.au/sale/ns w/port-stephens/raymond-terrace/residential /house/7847762