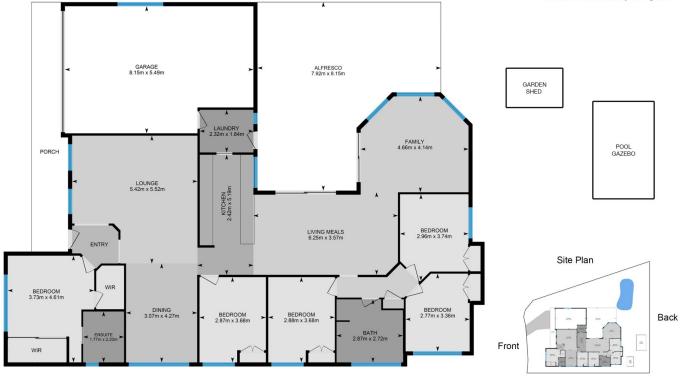

## 156 Dawson Road Raymond Terrace NSW

Discover the epitome of elegance in this breathtaking 5-bedroom residence that seamlessly blends sophistication with functionality. Nestled on a spacious corner block, this home offers an unparalleled lifestyle of comfort and style.

Indulge in the comfort of five spacious bedrooms, all with ceiling fans, with the main bedroom featuring an ensuite and a walk-in robe.

Each additional bedroom is designed with built-in wardrobes, offering both style and practicality.

Large two car garage providing not only secure parking for two cars but also convenient internal access to the heart of your home. With enough space to design a workshop and with ladder access into the roof for added storage space.