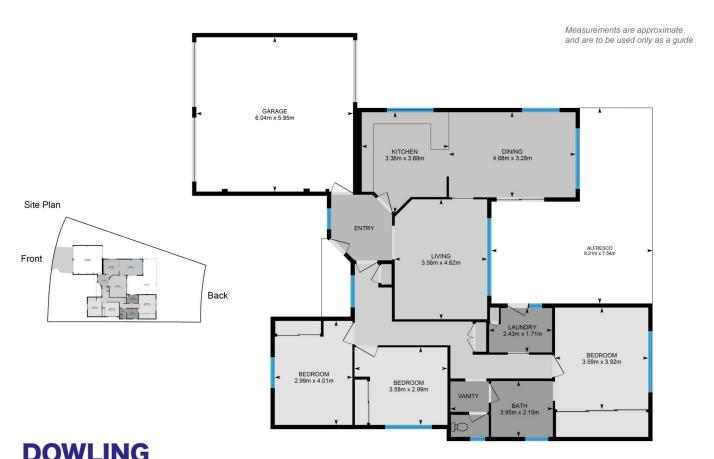

## 15 Joseph Sheen Drive Raymond Terrace NSW

This well-appointed property offers a perfect blend of comfort, style, and convenience.

The home boasts:

Tiled entry

Well-designed kitchen and dining area featuring vinyl timber look flooring and reverse cycle air conditioning.

Enjoy the benefits of natural gas for heating and cooking Sliding door access to an aluminium pergola, perfect for outdoor entertaining and relaxation.

Beyond the loungeroom, you'll find three bedrooms, each equipped with mirrored robes and ceiling fans.

Spacious main bedroom with reverse cycle air conditioning has ensuite access to a three-way bathroom.

Internal access to a double garage for secure and convenient parking.

Flat backyard with side access, providing ample space to