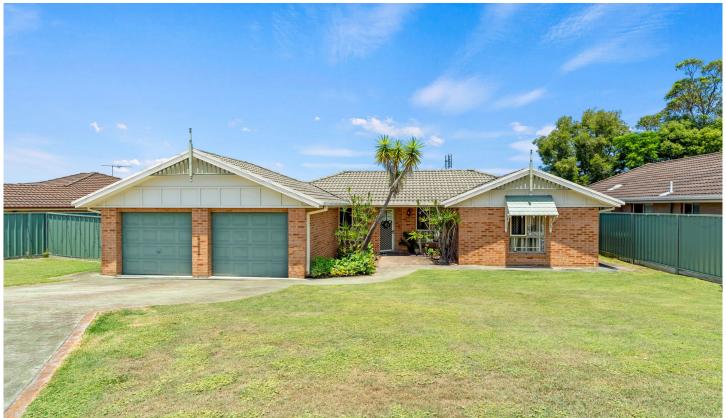

## 15 Joseph Sheen Drive Raymond Terrace NSW

This well-appointed property offers a perfect blend of comfort, style, and convenience.

The home boasts:

Tiled entry

Well-designed kitchen and dining area featuring vinyl timber look flooring and reverse cycle air conditioning.

Enjoy the benefits of natural gas for heating and cooking Sliding door access to an aluminium pergola, perfect for outdoor entertaining and relaxation.

Beyond the loungeroom, you'll find three bedrooms, each equipped with mirrored robes and ceiling fans.

Spacious main bedroom with reverse cycle air conditioning has ensuite access to a three-way bathroom.

Internal access to a double garage for secure and convenient parking.

Flat backyard with side access, providing ample space to

3 📭 1 🔓 2 🗬

**Price** : \$ 635,000 **Land Size** : 632 sqm

**View**: https://www.dowlingterrace.com.au/sale/ns

w/port-stephens/raymond-terrace/residential

/house/7848597

Kim Hammond 0498 990 064

**Liam Higgins** 0423 832 732

15 Joseph Sheen Drive, Raymond Terrace